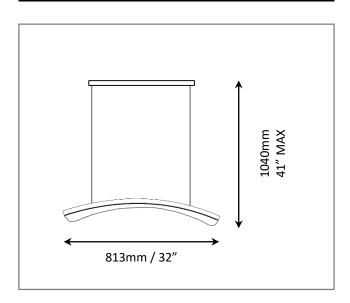

## **SPECIFICATIONS:**

Item: LI-PoE-ELLC-011.BD047

Watt: 21W

Material: PC + PC

Dimensions:

D x H: 32" x 41" MAXInput: PoE Compatible

• Color Temp: 3000, 3500, 4000 IP20