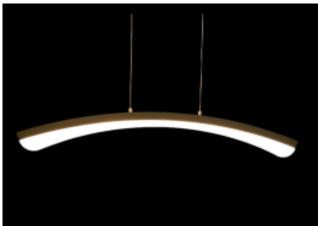

## **SPECIFICATIONS:**

Item: LI-PoE-ELLC-011.BD047

Watt: 21W

Material: PC + PC

Dimensions:

D x H: 32" x 41" MAXInput: PoE Compatible

• Color Temp: 3000, 3500, 4000 IP20