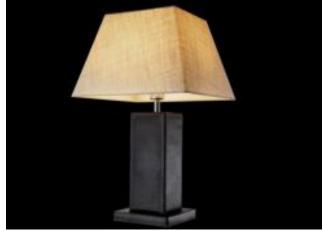

## POE LIGHTING SOLUTIONS POWERED BY LED INDUSTRIES

Our Table Lamps are made up of Iron and good quality fabric material with LED as its light source

Our intelligent LED PoE lighting solutions accelerates digital transformation of facilities in Internet of Thing (IoT) while providing an excellent option to the lighting designer or building management companies that are seeking aesthetic pleasure with digital building solutions throughout the facilities with option of covering multiple building network. Beyond considerations of cost and efficiency.

## **SPECIFICATIONS:**

• Item: LI-PoE-FLMT2428/1T

Watt: 6W

Material: Iron + Fabric

• Dimensions:

• W x H: 14.5" x 24.8"

• Input: PoE Compatible

Color Temp: 3000, 4000, 5000 IP20