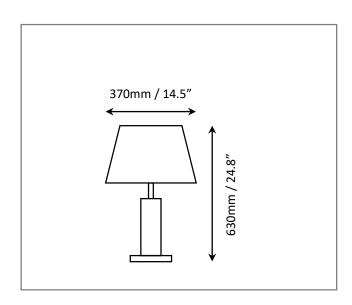

## **SPECIFICATIONS:**

• Item: LI-PoE-FLMT2428/1T

Watt: 6W

Material: Iron + Fabric

• Dimensions:

• W x H: 14.5" x 24.8"

• Input: PoE Compatible

Color Temp: 3000, 4000, 5000 IP20