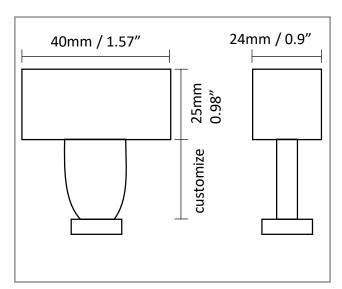

## SPECIFICATIONS:

Item: LI-PoE-ELTL2GL

Watt: 15W

Material: Aluminum / Glass

Dimensions:

W x L x H: 0.9" x 1.57" x customize

Input: PoE Compatible

• Color Temp: 3000, 4000, 5000 IP20