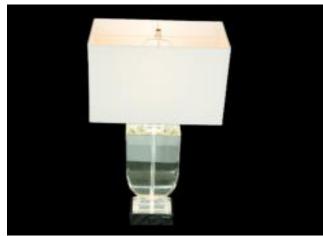

## POE LIGHTING SOLUTIONS POWERED BY LED INDUSTRIES

Our Table Lamps are made up of Iron and good quality fabric material with LED as its light source

Our intelligent LED PoE lighting solutions accelerates digital transformation of facilities in Internet of Thing (IoT) while providing an excellent option to the lighting designer or building management companies that are seeking aesthetic pleasure with digital building solutions throughout the facilities with option of covering multiple building network. Beyond considerations of cost and efficiency.

## SPECIFICATIONS:

Item: LI-PoE-ELTL2GL

Watt: 15W

Material: Aluminum / Glass

Dimensions:

W x L x H: 0.9" x 1.57" x customize

Input: PoE Compatible

• Color Temp: 3000, 4000, 5000 IP20