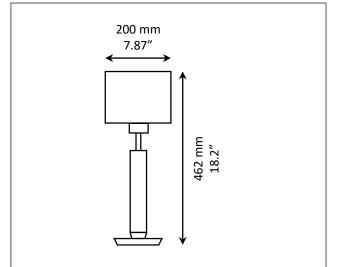

## SPECIFICATIONS:

- Item: LI-PoE-HSL7003-1T
- Watt: 6W
- Material: unknown
- Dimensions:
- D x H: 7.87" x 18.2"
- Input: PoE Compatible
- Color Temp: 3000, 4000, 5000 IP20

13450 FM 529 ROAD HOUSTON, TX 77041