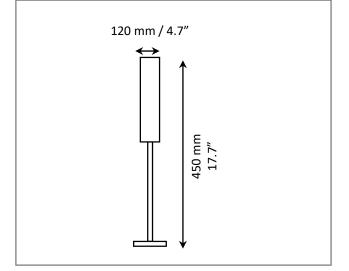

## SPECIFICATIONS:

- Item: LI-PoE-A1093B
- Watt: 3W
- Material: Metal black finish.
- Dimensions:
- D x H: 4.7" x 217.7"
- Input: PoE Compatible
- Color Temp: 3000, 4000, 5000 IP20

13450 FM 529 ROAD HOUSTON, TX 77041