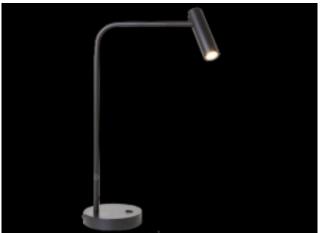

Our Table Lamps are made up of Iron and good quality fabric material with LED as its light source

Our intelligent LED PoE lighting solutions accelerates digital transformation of facilities in Internet of Thing (IoT) while providing an excellent option to the lighting designer or building management companies that are seeking aesthetic pleasure with digital building solutions throughout the facilities with option of covering multiple building network. Beyond considerations of cost and efficiency.

## SPECIFICATIONS:

- Item: LI-PoE-A1093B
- Watt: 3W
- Material: Metal black finish.
- Dimensions:
- D x H: 4.7" x 217.7"
- Input: PoE Compatible
- Color Temp: 3000, 4000, 5000 IP20

13450 FM 529 ROAD HOUSTON, TX 77041