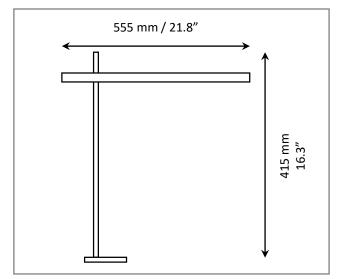

## SPECIFICATIONS:

Item: LI-PoE-A2013

Watt: 8W

Material: Metal black finish.

• Dimensions:

L x W x H: 21.8" x 6.7 x 16.3"

Input: PoE Compatible

Color Temp: 3000, 4000, 5000 IP20