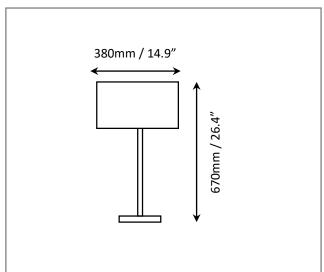

## **SPECIFICATIONS:**

Item: LI-PoE-FLMT2410/1T

Watt: 6W

Material: Iron + Fabric

Dimensions:

W x H: 14.9" x 26.4"
Input: PoE Compatible

• Color Temp: 3000, 4000, 5000 IP20