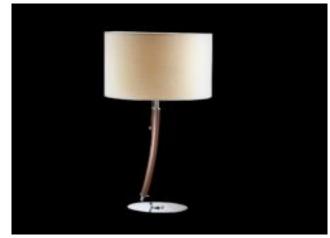

## POE LIGHTING SOLUTIONS POWERED BY LED INDUSTRIES

Our Table Lamps are made up of Iron and good quality fabric material with LED as its light source

Our intelligent LED PoE lighting solutions accelerates digital transformation of facilities in Internet of Thing (IoT) while providing an excellent option to the lighting designer or building management companies that are seeking aesthetic pleasure with digital building solutions throughout the facilities with option of covering multiple building network. Beyond considerations of cost and efficiency.

## **SPECIFICATIONS:**

Item: LI-PoE-FLMT2410/1T

Watt: 6W

Material: Iron + Fabric

Dimensions:

W x H: 14.9" x 26.4"
Input: PoE Compatible

• Color Temp: 3000, 4000, 5000 IP20