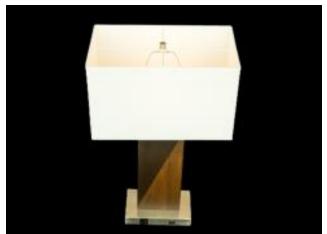

Our Table Lamps are made up of Iron and good quality fabric material with LED as its light source

Our intelligent LED PoE lighting solutions accelerates digital transformation of facilities in Internet of Thing (IoT) while providing an excellent option to the lighting designer or building management companies that are seeking aesthetic pleasure with digital building solutions throughout the facilities with option of covering multiple building network. Beyond considerations of cost and efficiency.

## SPECIFICATIONS:

- Item: LI-PoE-ELTL15WBR
- Watt: 6W
- Material: Wood / White shade
- Dimensions:
- W x L x H: 9.8" x 15.7" x 24"
- Input: PoE Compatible
- Color Temp: 3000, 4000, 5000 IP20

13450 FM 529 ROAD HOUSTON, TX 77041