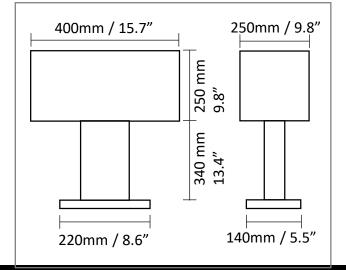

## SPECIFICATIONS:

- Item: LI-PoE-ELTL15WBR
- Watt: 6W
- Material: Wood / White shade
- Dimensions:
- W x L x H: 9.8" x 15.7" x 24"
- Input: PoE Compatible
- Color Temp: 3000, 4000, 5000 IP20

13450 FM 529 ROAD HOUSTON, TX 77041