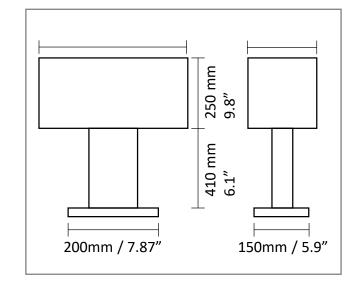

## SPECIFICATIONS:

Item: LI-PoE-ELTL9WBR

Watt: 6W

Material: Wood / White shade

Dimensions:

W x L x H: 9" x 18" x 16" Input: PoE Compatible

Color Temp: 3000, 4000, 5000 IP20