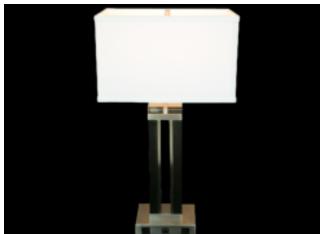

Our Table Lamps are made up of Iron and good quality fabric material with LED as its light source

Our intelligent LED PoE lighting solutions accelerates digital transformation of facilities in Internet of Thing (IoT) while providing an excellent option to the lighting designer or building management companies that are seeking aesthetic pleasure with digital building solutions throughout the facilities with option of covering multiple building network. considerations of cost and efficiency.

## SPECIFICATIONS:

Item: LI-PoE-ELTL9WBR

Watt: 6W

Material: Wood / White shade

Dimensions:

W x L x H: 9" x 18" x 16" Input: PoE Compatible

Color Temp: 3000, 4000, 5000 IP20