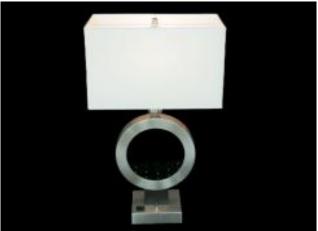

Our Table Lamps are made up of Iron and good quality fabric material with LED as its light source

Our intelligent LED PoE lighting solutions accelerates digital transformation of facilities in Internet of Thing (IoT) while providing an excellent option to the lighting designer or building management companies that are seeking aesthetic pleasure with digital building solutions throughout the facilities with option of covering multiple building network. Beyond considerations of cost and efficiency.

## SPECIFICATIONS:

- Item: LI-PoE-ELTL10ST
- Watt: 6W
- Material: Wood / White shade
- Dimensions:
- W x L x H: 9.45" x 15.7" x 25"
- Input: PoE Compatible
- Color Temp: 3000, 4000, 5000 IP20

13450 FM 529 ROAD HOUSTON, TX 77041