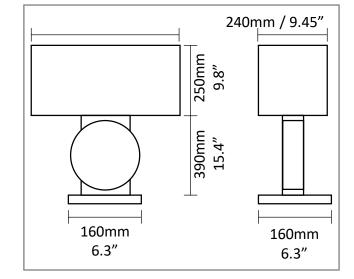

## SPECIFICATIONS:

- Item: LI-PoE-ELTL10ST
- Watt: 6W
- Material: Wood / White shade
- Dimensions:
- W x L x H: 9.45" x 15.7" x 25"
- Input: PoE Compatible
- Color Temp: 3000, 4000, 5000 IP20

13450 FM 529 ROAD HOUSTON, TX 77041