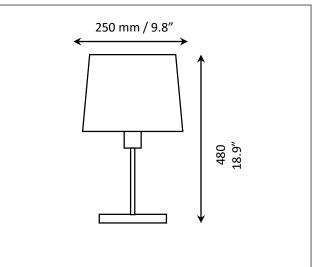

## SPECIFICATIONS:

- Item: LI-PoE-A1275D-CR
- Watt: 6W
- Material: Aluminum Chrome Finish
- Dimensions:
- L x H: 9.8" x 18.9"
- Input: PoE Compatible
- Color Temp: 3000, 4000, 5000 IP20

13450 FM 529 ROAD HOUSTON, TX 77041