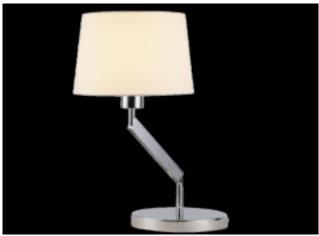

Our Table Lamps are made up of Iron and good quality fabric material with LED as its light source

Our intelligent LED PoE lighting solutions accelerates digital transformation of facilities in Internet of Thing (IoT) while providing an excellent option to the lighting designer or building management companies that are seeking aesthetic pleasure with digital building solutions throughout the facilities with option of covering multiple building network. Beyond considerations of cost and efficiency.

## SPECIFICATIONS:

- Item: LI-PoE-A1275D-CR
- Watt: 6W
- Material: Aluminum Chrome Finish
- Dimensions:
- L x H: 9.8" x 18.9"
- Input: PoE Compatible
- Color Temp: 3000, 4000, 5000 IP20

13450 FM 529 ROAD HOUSTON, TX 77041