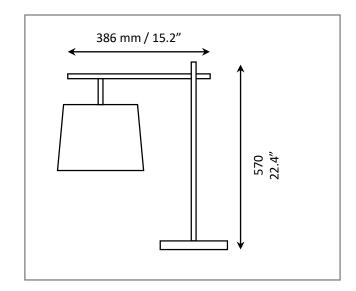

## SPECIFICATIONS:

Item: LI-PoE-HSL6332-1T

Watt: 6W

Material: Aluminum Chrome Finish

Dimensions:

L x H: 15.2" x 22.4"

Input: PoE Compatible

• Color Temp: 3000, 4000, 5000 IP20