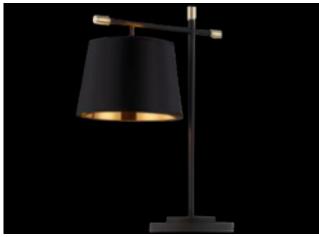

## POE LIGHTING SOLUTIONS POWERED BY LED INDUSTRIES

Our Table Lamps are made up of Iron and good quality fabric material with LED as its light source

Our intelligent LED PoE lighting solutions accelerates digital transformation of facilities in Internet of Thing (IoT) while providing an excellent option to the lighting designer or building management companies that are seeking aesthetic pleasure with digital building solutions throughout the facilities with option of covering multiple building network. Beyond

## SPECIFICATIONS:

Item: LI-PoE-HSL6332-1T

Watt: 6W

Material: Aluminum Chrome Finish

Dimensions:

L x H: 15.2" x 22.4"

Input: PoE Compatible

• Color Temp: 3000, 4000, 5000 IP20