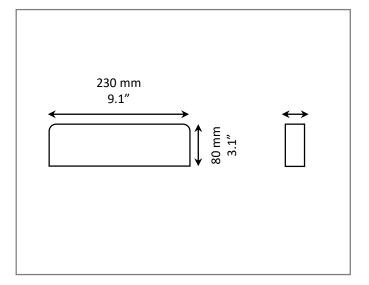

## SPECIFICATIONS:

- Item: LI-PoE-YJ15105
- Watt: 9W
- Material: Die-casting Aluminum.
- Dimensions:
- W x L x H: 3.1" x 9.1" x 1.45"
- Input: PoE Compatible
- Color Temp: 3000, 4000, 5000 IP65

13450 FM 529 ROAD HOUSTON, TX 77041