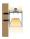

|
| Direct Watt /Lumens | 80W / 9450lm                           |
| Beam Angle (°)      | 95° (Plain diffuser)                   |
| CRI (Ra)            | ≥80   ≥90Optional                      |
| Watts               | 80W                                    |
| Power Factor        | >0.9                                   |
| Watt (w)            | 9W Perfeet                             |
| Using Ambient Temp  | Tamin=-20°C,Tamax=45°C                 |
| Protection          | IP 40                                  |





Continuous Clean Lines and Clean Light

**Trimless Version** 

#### **Mounting Option**





WALL













#### **Dimensions**





Standard color











Continuous Clean Lines and Clean Light

**Trimless Version** 

#### **Spectroscopic Data**























100% DN









60% DN 40% UP

75% DN 25% UP







Continuous Clean Lines and Clean Light

**Trimless Version** 

#### Creating Clean line for custom length









Continuous Clean Lines and Clean Light

#### **Trimless Version**



Height Eavg, Emax Angle:121,39deg Diameter

8m

3,660,15,58lx

9m 2,892,12,31lx

10m 2,342,9,970lx

#### Remark:

- Output data is from test result of 4ft PDM linear light fixture;
- Tolerance ± 10%



2850.34cm

3206.63cm

3562.93cm