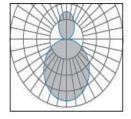

#### **Spectroscopic Data**

100% DN

60% DN 40% UP

75% DN 25% UP

Continuous Clean Lines and Clean Light

**Trimless Version** 

#### **Trimless Version**

Height Eavg, Emax Angle:121,39deg Diameter

8m

3,660,15,58lx

9m 2,892,12,31lx

10m 2,342,9,970lx

#### Remark:

- Output data is from test result of 4ft PDM linear light fixture;
- Tolerance ± 10%

2850.34cm

3206.63cm

3562.93cm