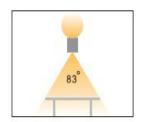

#### ORDERING INFORMATION

| Model      | Mounting            | Type                        | Wattage (Length)              | Input & Dim. | ColorTemp                              | Cover                                              | Light Distribution                                      | Profile Finish                       |
|------------|---------------------|-----------------------------|-------------------------------|--------------|----------------------------------------|----------------------------------------------------|---------------------------------------------------------|--------------------------------------|
| LI-L5580UD | P-Pendant<br>W-Wall | D - Direct<br>ID - Indirect | 36W -4'<br>54W -6'<br>80W -8' | 1-PoE-Dim.   | 27K-2700K<br>30K-3000K<br>35K-3500K    | PDM – Standard<br>Diffuser (96°)<br>UGR<19 – (81°) | 1- 25% Up/75% Down<br>2- 40% Up/60% Down<br>3-100% Down | BL- Black<br>WH- White<br>SL- Sliver |
|            |                     |                             | CU – Custom*                  |              | 40K-4000K<br>TW-Tunable<br>White (27K- |                                                    |                                                         |                                      |

#### **ORDERING INFORMATION: LI-L5580UD-36W**

| Product               | LI-L5580UD-4                                 |
|-----------------------|----------------------------------------------|
| Cover                 | Plain diffuser                               |
| Length                | (4ft)                                        |
| Installation          | Pendant/Wall Mounted                         |
| Profile Color         | Silver/White/Black                           |
| CCT (K)               | 2700K, 3000K, 3500K, 4000K, TW 27K-60K       |
| Nominal Lumen (Im)    | 4151lm                                       |
| Distribution / Lumens | 25% UP 9W / 1038lm / 40% UP 14.4W / 1660lm   |
| Distribution / Lumens | 75% DN 27W / 3130lm / 60% DN 21.60W / 2491lm |
| Beam Angle (°)        | 95° (Plain diffuser)                         |
| CRI (Ra)              | ≥80   ≥90Optional                            |
| Watts                 | 36W                                          |
| Power Factor          | >0.9                                         |
| Watt (w)              | 9W Perfeet                                   |
| Using Ambient Temp    | Tamin=-20°C,Tamax=45°C                       |
| Protection            | IP 40                                        |