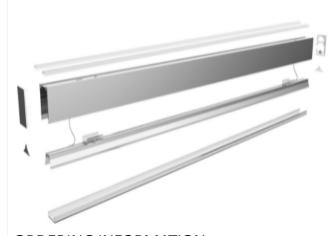

#### **Product Description:**

The linear light Liscio series was designed to achieve different shape designs with easy and quick connection. Those products have re-defined user experience of linear light through modularity design and quick assembly & installation.

It breaks the idea which restricted traditional lighting fixtures and created complicated wiring of old version linear light fixtures. It has achieved "three quicks": quick assembly, quick connection (eliminates complicated wiring) and quick corner connection.

#### ORDERING INFORMATION

| Model      | Mounting            | Type                        | Wattage (Length)              | Input & Dim. | ColorTemp                              | Cover                                              | Light Distribution                                      | Profile Finish                       |
|------------|---------------------|-----------------------------|-------------------------------|--------------|----------------------------------------|----------------------------------------------------|---------------------------------------------------------|--------------------------------------|
| LI-L5580UD | P-Pendant<br>W-Wall | D - Direct<br>ID - Indirect | 36W -4'<br>54W -6'<br>80W -8' | 1-PoE-Dim.   | 27K-2700K<br>30K-3000K<br>35K-3500K    | PDM – Standard<br>Diffuser (96°)<br>UGR<19 – (81°) | 1- 25% Up/75% Down<br>2- 40% Up/60% Down<br>3-100% Down | BL- Black<br>WH- White<br>SL- Sliver |
|            |                     |                             | CU – Custom*                  |              | 40K-4000K<br>TW-Tunable<br>White (27K- |                                                    |                                                         |                                      |