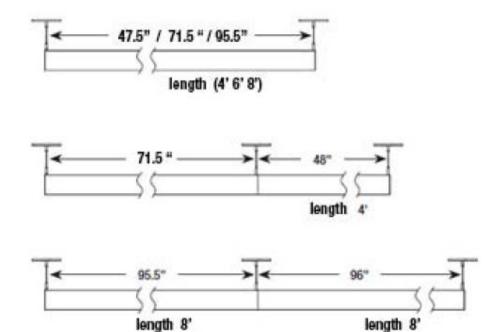

#### Creating Clean line for custom length

Continuous Clean Lines and Clean Light