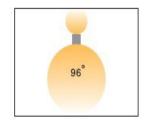

#### ORDERING INFORMATION

| Model      | Mounting            | Type                        | Wattage (Length)              | Input & Dim. | ColorTemp                              | Cover                                              | Light Distribution                                      | Profile Finish                       |
|------------|---------------------|-----------------------------|-------------------------------|--------------|----------------------------------------|----------------------------------------------------|---------------------------------------------------------|--------------------------------------|
| LI-L5580UD | P-Pendant<br>W-Wall | D - Direct<br>ID - Indirect | 36W -4'<br>54W -6'<br>80W -8' | 1-PoE-Dim.   | 27K-2700K<br>30K-3000K<br>35K-3500K    | PDM – Standard<br>Diffuser (96°)<br>UGR<19 – (81°) | 1- 25% Up/75% Down<br>2- 40% Up/60% Down<br>3-100% Down | BL- Black<br>WH- White<br>SL- Sliver |
|            |                     |                             | CU – Custom*                  |              | 40K-4000K<br>TW-Tunable<br>White (27K- |                                                    |                                                         |                                      |

#### **ORDERING INFORMATION: LI-L5580UD-36W**

| Product               | LI-L5580UD-4                                 |
|-----------------------|----------------------------------------------|
| Cover                 | Plain diffuser                               |
| Length                | (4ft)                                        |
| Installation          | Pendant/Wall Mounted                         |
| Profile Color         | Silver/White/Black                           |
| CCT (K)               | 2700K, 3000K, 3500K, 4000K, TW 27K-60K       |
| Nominal Lumen (Im)    | 4151lm                                       |
| Distribution / Lumens | 25% UP 9W / 1038lm / 40% UP 14.4W / 1660lm   |
| Distribution / Lumens | 75% DN 27W / 3130lm / 60% DN 21.60W / 2491lm |
| Beam Angle (°)        | 95° (Plain diffuser)                         |
| CRI (Ra)              | ≥80   ≥90Optional                            |
| Watts                 | 36W                                          |
| Power Factor          | >0.9                                         |
| Watt (w)              | 9W Perfeet                                   |
| Using Ambient Temp    | Tamin=-20°C,Tamax=45°C                       |
| Protection            | IP 40                                        |