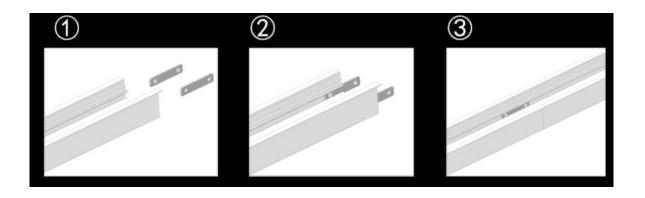

It breaks the idea which restricted traditional lighting fixtures and created complicated wiring of old version linear light fixtures. It has achieved "three quicks": quick assembly, quick connection (eliminates complicated wiring) and quick corner connection.

#### **Fixture Features:**

- •Low glare version available upon request UGR<19 rated.
- •End caps assembled by mechanical screws and magnet structure.
- Lighting CCT/color and CRI could be customized.
- · Conform to ETL standard.
- •Easy assembly/disassembly, customers do not need to do complicated wiring, use male/female connectors to connect electric power and to do free connection to get comfortable user experience.