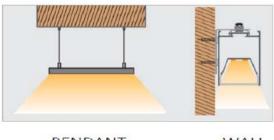

Color       | Silver/White/Black                     |
| CCT (K)             | 2700K, 3000K, 3500K, 4000K, TW 27K-60K |
| Nominal Lumen (Im)  | 9450lm                                 |
| Direct Watt /Lumens | 80W / 9450lm                           |
| Beam Angle (°)      | 95° (Plain diffuser)                   |
| CRI (Ra)            | ≥80   ≥90Optional                      |
| Watts               | 80W                                    |
| Power Factor        | >0.9                                   |
| Watt (w)            | 9W Perfeet                             |
| Using Ambient Temp  | Tamin=-20°C,Tamax=45°C                 |
| Protection          | IP 40                                  |





Continuous Clean Lines and Clean Light

**Trimless Version** 

#### **Mounting Option**





WALL













#### **Dimensions**





Standard color











Continuous Clean Lines and Clean Light

**Trimless Version** 

#### **Spectroscopic Data**























100% DN









60% DN 40% UP

75% DN 25% UP







Continuous Clean Lines and Clean Light

**Trimless Version** 

#### Creating Clean line for custom length









Continuous Clean Lines and Clean Light

#### **Trimless Version**



Height Eavg, Emax Angle:121,39deg Diameter

8m

3,660,15,58lx

9m 2,892,12,31lx

10m 2,342,9,970lx

#### Remark:

- Output data is from test result of 4ft PDM linear light fixture;
- Tolerance ± 10%



2850.34cm

3206.63cm

3562.93cm