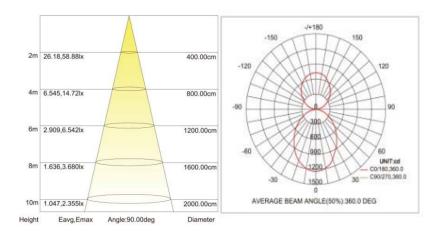

#### **Spectroscopic Data**

100% DN

60% DN 40% UP

75% DN 25% UP

Continuous Clean Lines and Clean Light

**Trimless Version** 

#### **Trimless Version**

Height Eavg, Emax Angle:121,39deg Diameter

8m

3,660,15,58lx

9m 2,892,12,31lx

10m 2,342,9,970lx

#### Remark:

- Output data is from test result of 4ft PDM linear light fixture;
- Tolerance ± 10%

2850.34cm

3206.63cm

3562.93cm