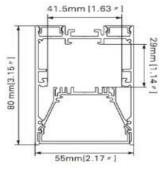

#### **Dimensions**

Standard color

Continuous Clean Lines and Clean Light

**Trimless Version** 