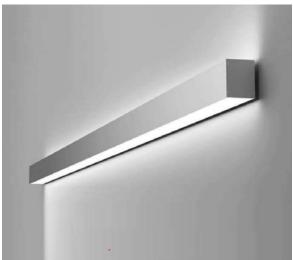

#### **Mounting Option**

WALL

#### **Dimensions**

Standard color

Continuous Clean Lines and Clean Light

**Trimless Version** 