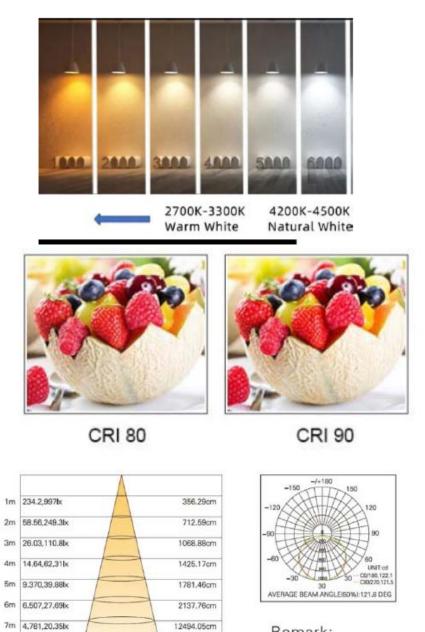

#### **Spectroscopic Data**

100% DN

60% DN 40% UP

75% DN 25% UP

Continuous Clean Lines and Clean Light

**Trimless Version** 

#### **Trimless Version**

Height Eavg, Emax Angle:121,39deg Diameter

8m

3,660,15,58lx

9m 2,892,12,31lx

10m 2,342,9,970lx

#### Remark:

- Output data is from test result of 4ft PDM linear light fixture;
- Tolerance ± 10%

2850.34cm

3206.63cm

3562.93cm