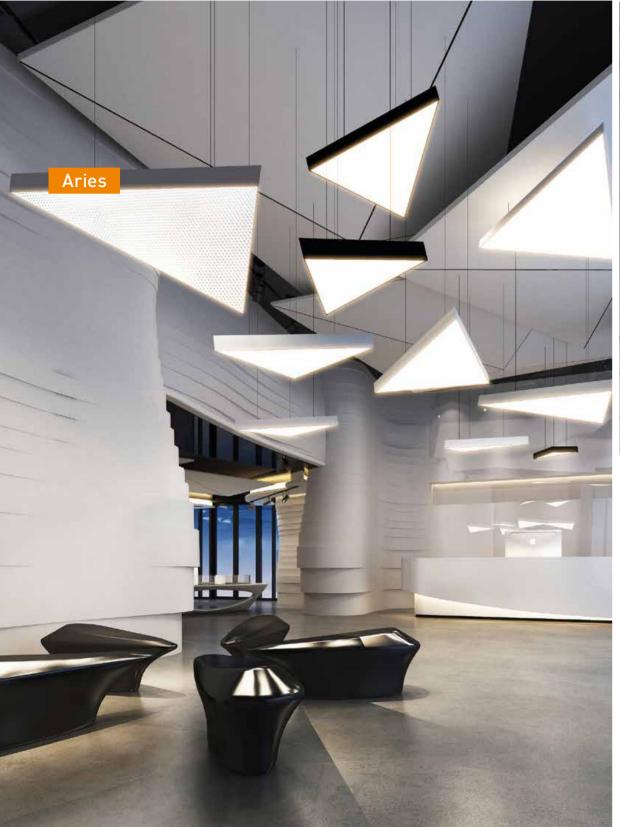

# **ARIES SERIES**

- Metal Side Walls
- Flat White Acrylic Bottom Lens
- (4) Aircraft Cables with Canopy

### Aries

LI-LC100-AR-1055