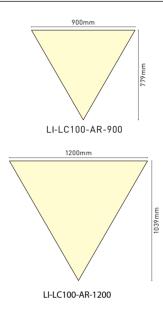

#### Ordering code:LI-LC100-AR-699-30-1-PoE-W-C

| Model       | ltem             | Size/Inch         | Power/W<br>1 pcs | Lumens<br>/lm | Dimming | ССТ      | CRI                | Input    | Finish   | Mounting<br>Option                                                        |
|-------------|------------------|-------------------|------------------|---------------|---------|----------|--------------------|----------|----------|---------------------------------------------------------------------------|
| LI-LC100-AR | LI-LC100-AR-699  | H4" x W24" x L28" | 35               | 3500          | Yes     | 27-2700K |                    |          | W-White  | C-Celling Mount<br>P-Pendant Mount<br>R-Resessed Mount<br>S-Surface Mount |
|             | LI-LC100-AR-900  | H4" x W30" x L36" | 45               | 4500          |         | 30-3000K |                    | PoE-Node | B-Black  |                                                                           |
|             | LI-LC100-AR-1055 | H4" x W36" x L42" | 60               | 6000          |         | 40-4000K | 2- 90<br>3- 95 100 | 100-277  | S-Silver |                                                                           |
|             | LI-LC100-AR-1200 | H4" x W41" x L48" | 80               | 8000          |         | R-RGB    |                    |          | G-Gold   |                                                                           |
|             |                  |                   |                  |               |         | RW-RGBW  |                    |          |          |                                                                           |
|             |                  |                   |                  |               |         |          |                    |          |          |                                                                           |

#### Accessories

Sizes