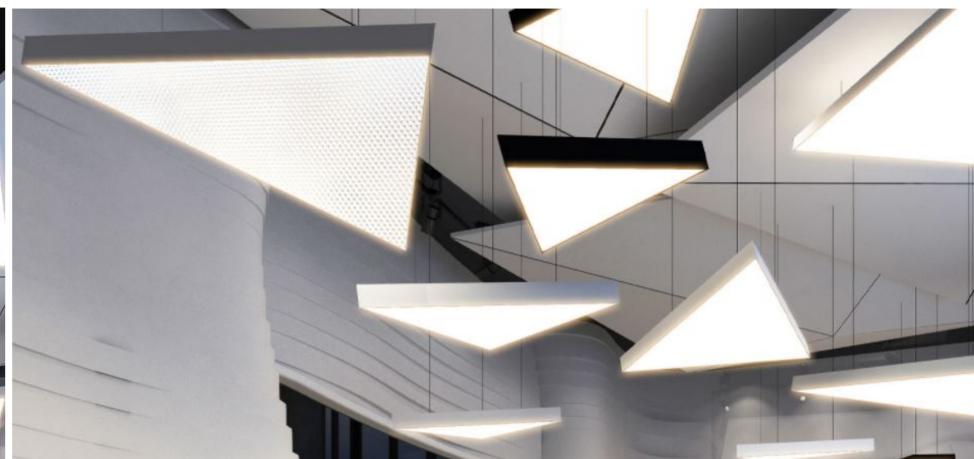

# **ARIES SERIES**

- Metal Side Walls
- Flat White Acrylic Bottom Lens
- (4) Aircraft Cables with Canopy

### Aries

LI-LC100-AR-1055