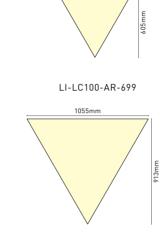

### Aries

LI-LC100-AR-1055

#### Ordering code:LI-LC100-AR-699-30-1-PoE-W-C

| Model       | ltem             | Size/Inch         | Power/W<br>1 pcs | Lumens<br>/lm | Dimming | ССТ      | CRI                | Input    | Finish   | Mounting<br>Option                                                        |
|-------------|------------------|-------------------|------------------|---------------|---------|----------|--------------------|----------|----------|---------------------------------------------------------------------------|
| LI-LC100-AR | LI-LC100-AR-699  | H4" x W24" x L28" | 35               | 3500          | Yes     | 27-2700K |                    |          | W-White  | C-Celling Mount<br>P-Pendant Mount<br>R-Resessed Mount<br>S-Surface Mount |
|             | LI-LC100-AR-900  | H4" x W30" x L36" | 45               | 4500          |         | 30-3000K |                    | PoE-Node | B-Black  |                                                                           |
|             | LI-LC100-AR-1055 | H4" x W36" x L42" | 60               | 6000          |         | 40-4000K | 2- 90<br>3- 95 100 | 100-277  | S-Silver |                                                                           |
|             | LI-LC100-AR-1200 | H4" x W41" x L48" | 80               | 8000          |         | R-RGB    |                    |          | G-Gold   |                                                                           |
|             |                  |                   |                  |               |         | RW-RGBW  |                    |          |          |                                                                           |
|             |                  |                   |                  |               |         |          |                    |          |          |                                                                           |