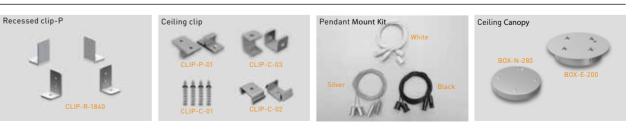

ilver |                                                                           |
|             | LI-LC100-AR-1200 | H4" x W41" x L48" | 80               | 8000          |         | R-RGB    |                    |          | G-Gold   |                                                                           |
|             |                  |                   |                  |               |         | RW-RGBW  |                    |          |          |                                                                           |
|             |                  |                   |                  |               |         |          |                    |          |          |                                                                           |

#### Accessories

Sizes



### LED INDUSTRIES

ADDRESS: 13450 FM 529 Houston, TX 77041 TEL: 800-784-0698 EMAIL: info@ledindustriesusa.com

| Catalog # | atalog # Prepared by |  |  |
|-----------|----------------------|--|--|
| Project   | Date                 |  |  |
| Notes     |                      |  |  |





WEBSITE: <u>www.poelightingusa.com</u> Specifications subject to change w/o notice Revision: July 2021