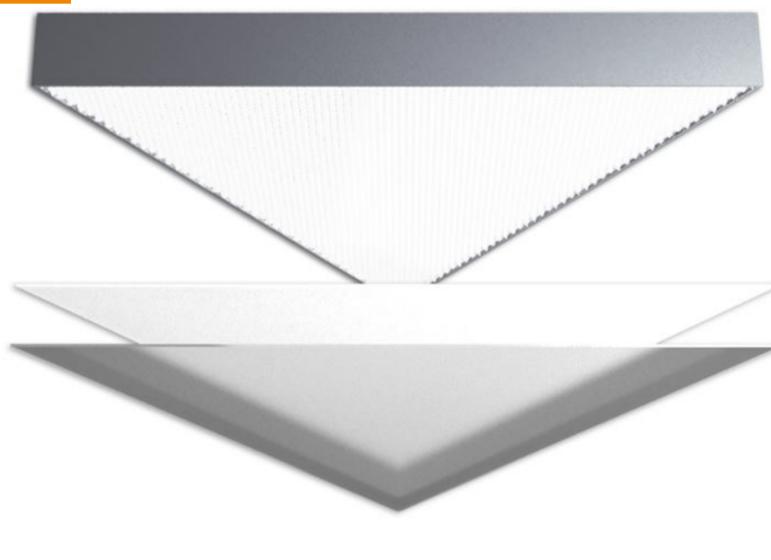

# **ARIES SERIES**

- Metal Side Walls
- Flat White Acrylic Bottom Lens
- (4) Aircraft Cables with Canopy

### Aries

LI-LC100-AR-1055