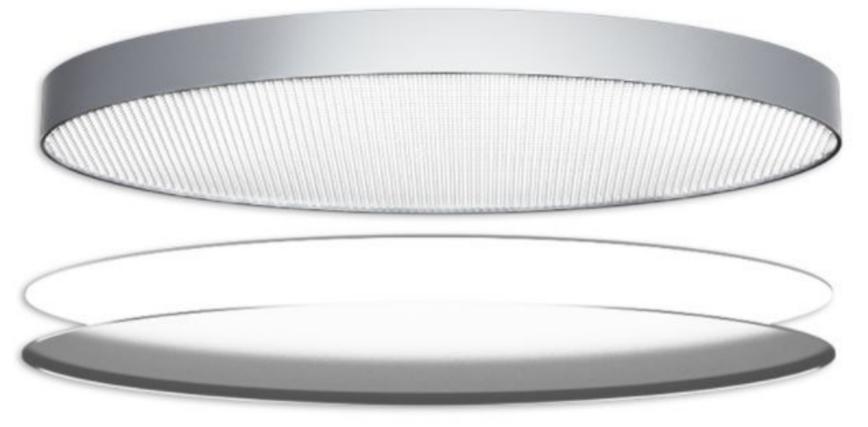

**TEL:** 800-784-0698

EMAIL: info@ledindustriesusa.com

Revision: July 2021

- Metal Side Walls
- Flat White Acrylic Bottom Lens
- (4) Aircraft Cables with Canopy

LI-LC100-CA-824

LI-LC100-CA-1200

## Ordering code:LI-LC100-CA-824-30-1-PoE-W-C

LI-LC100-CA-1084

| Model       | Item             | Size/Inch     | Power/W<br>1 pcs | Lumens<br>/lm | Dimming | CCT               | CRI             | Input               | Finish             | Mounting<br>Option                                     |
|-------------|------------------|---------------|------------------|---------------|---------|-------------------|-----------------|---------------------|--------------------|--------------------------------------------------------|
| LI-LC100-CA | LI-LC100-CA-824  | H4"xW19"xL32" | 45               | 4500          |         | 27-2700K          |                 | PoE-Node<br>100-277 | W-White            | C-Celling Mount<br>P-Pendant Mount<br>R-Resessed Mount |
|             | LI-LC100-CA-1084 | H4"xW25"xL43  | 60               | 6000          |         | 30-3000K          | 000K 2- 90 PoE- |                     | W-White<br>B-Black |                                                        |
|             | LI-LC100-CA-1200 | H4"xW29"xL47" | 80               | 8000          |         | 40-4000K<br>R-RGB |                 |                     | S-Silver           |                                                        |
|             |                  |               |                  |               |         | RW-RGBW           |                 |                     | G-Gold             | S-Surface Mount                                        |