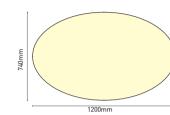

**TEL:** 800-784-0698

EMAIL: info@ledindustriesusa.com

Revision: July 2021

- Metal Side Walls
- Flat White Acrylic Bottom Lens
- (4) Aircraft Cables with Canopy

LI-LC100-CA-824

LI-LC100-CA-1200

## Ordering code:LI-LC100-CA-824-30-1-PoE-W-C

LI-LC100-CA-1084

| Model       | Item             | Size/Inch     | Power/W<br>1 pcs | Lumens<br>/lm | Dimming | CCT               | CRI             | Input               | Finish             | Mounting<br>Option                                     |
|-------------|------------------|---------------|------------------|---------------|---------|-------------------|-----------------|---------------------|--------------------|--------------------------------------------------------|
| LI-LC100-CA | LI-LC100-CA-824  | H4"xW19"xL32" | 45               | 4500          |         | 27-2700K          |                 | PoE-Node<br>100-277 | W-White            | C-Celling Mount<br>P-Pendant Mount<br>R-Resessed Mount |
|             | LI-LC100-CA-1084 | H4"xW25"xL43  | 60               | 6000          |         | 30-3000K          | 000K 2- 90 PoE- |                     | W-White<br>B-Black |                                                        |
|             | LI-LC100-CA-1200 | H4"xW29"xL47" | 80               | 8000          |         | 40-4000K<br>R-RGB |                 |                     | S-Silver           |                                                        |
|             |                  |               |                  |               |         | RW-RGBW           |                 |                     | G-Gold             | S-Surface Mount                                        |