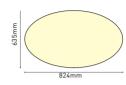

**TEL:** 800-784-0698

EMAIL: info@ledindustriesusa.com

Revision: July 2021

- Metal Side Walls
- Flat White Acrylic Bottom Lens
- (4) Aircraft Cables with Canopy

LI-LC100-CA-824

LI-LC100-CA-1200

## Ordering code:LI-LC100-CA-824-30-1-PoE-W-C

LI-LC100-CA-1084

| Model       | Item             | Size/Inch     | Power/W<br>1 pcs | Lumens<br>/lm | Dimming | CCT               | CRI             | Input               | Finish             | Mounting<br>Option                                     |
|-------------|------------------|---------------|------------------|---------------|---------|-------------------|-----------------|---------------------|--------------------|--------------------------------------------------------|
| LI-LC100-CA | LI-LC100-CA-824  | H4"xW19"xL32" | 45               | 4500          |         | 27-2700K          |                 | PoE-Node<br>100-277 | W-White            | C-Celling Mount<br>P-Pendant Mount<br>R-Resessed Mount |
|             | LI-LC100-CA-1084 | H4"xW25"xL43  | 60               | 6000          |         | 30-3000K          | 000K 2- 90 PoE- |                     | W-White<br>B-Black |                                                        |
|             | LI-LC100-CA-1200 | H4"xW29"xL47" | 80               | 8000          |         | 40-4000K<br>R-RGB |                 |                     | S-Silver           |                                                        |
|             |                  |               |                  |               |         | RW-RGBW           |                 |                     | G-Gold             | S-Surface Mount                                        |