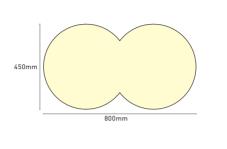

LC100-GE-800

## Ordering code:LC100-GE-800-30-1-PoE-W-C

| Model       | ltem          | Size/Inch     | Power/W<br>1 pcs | Lumens<br>/lm | Dimming | ССТ                                                  | CRI  | Input               | Finish                                   | Mounting<br>Option |
|-------------|---------------|---------------|------------------|---------------|---------|------------------------------------------------------|------|---------------------|------------------------------------------|--------------------|
| LI-LC100-GE | LC100-GE-800  | H4"xW18"xL32  | 60               | 6000          | Yes     | 27-2700K<br>30-3000K<br>40-4000K<br>R-RGB<br>RW-RGBW |      | PoE-Node<br>100-277 | W-White<br>B-Black<br>S-Silver<br>G-Gold | C-Celling Mount    |
|             | LC100-GE-1200 | H4"xW28"xL47" | 80               | 8000          |         |                                                      | 2-90 |                     |                                          | P-Pendant Mount    |
|             |               |               |                  |               |         |                                                      |      |                     |                                          | R-Resessed Mount   |
|             |               |               |                  |               |         | NW-NGDW                                              |      |                     | a dola                                   | S-Surface Mount    |