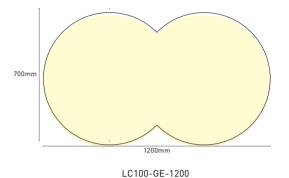

LC100-GE-800

## Ordering code:LC100-GE-800-30-1-PoE-W-C

| Model       | ltem          | Size/Inch     | Power/W<br>1 pcs | Lumens<br>/lm | Dimming | ССТ                                                  | CRI  | Input               | Finish                                   | Mounting<br>Option |
|-------------|---------------|---------------|------------------|---------------|---------|------------------------------------------------------|------|---------------------|------------------------------------------|--------------------|
| LI-LC100-GE | LC100-GE-800  | H4"xW18"xL32  | 60               | 6000          | Yes     | 27-2700K<br>30-3000K<br>40-4000K<br>R-RGB<br>RW-RGBW |      | PoE-Node<br>100-277 | W-White<br>B-Black<br>S-Silver<br>G-Gold | C-Celling Mount    |
|             | LC100-GE-1200 | H4"xW28"xL47" | 80               | 8000          |         |                                                      | 2-90 |                     |                                          | P-Pendant Mount    |
|             |               |               |                  |               |         |                                                      |      |                     |                                          | R-Resessed Mount   |
|             |               |               |                  |               |         | NW-NGDW                                              |      |                     | a dola                                   | S-Surface Mount    |