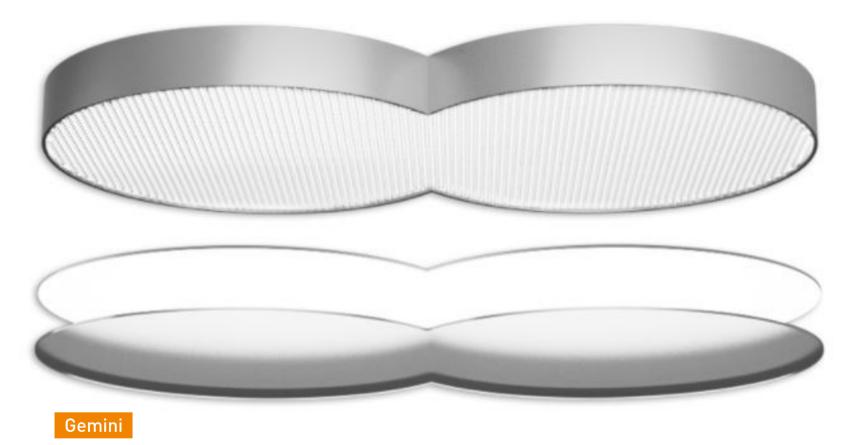

## **GEMINI SERIES**

| Catalog # | Prepared by |
|-----------|-------------|
| Project   | Date        |
| Notes     |             |



Our intelligent LED PoE lighting solutions accelerates digital transformation of facilities in Internet of Thing

(IoT) while providing an excellent option to the lighting designer or building management companies that

are seeking aesthetic pleasure with digital building solutions throughout the facilities with option of

covering multiple building network. Beyond considerations of cost and efficiency.



ADDRESS: 13450 FM 529 Houston, TX 77041

TEL: 800-784-0698

EMAIL: info@ledindustriesusa.com

Revision: July 2021

- Metal Side Walls
- Flat White Acrylic Bottom Lens
- (4) Aircraft Cables with Canopy





LC100-GE-800





## Ordering code:LC100-GE-800-30-1-PoE-W-C

| Model       | ltem          | Size/Inch     | Power/W<br>1 pcs | Lumens<br>/lm | Dimming | ССТ                                                  | CRI  | Input               | Finish                                   | Mounting<br>Option |
|-------------|---------------|---------------|------------------|---------------|---------|------------------------------------------------------|------|---------------------|------------------------------------------|--------------------|
| LI-LC100-GE | LC100-GE-800  | H4"xW18"xL32  | 60               | 6000          | Yes     | 27-2700K<br>30-3000K<br>40-4000K<br>R-RGB<br>RW-RGBW |      | PoE-Node<br>100-277 | W-White<br>B-Black<br>S-Silver<br>G-Gold | C-Celling Mount    |
|