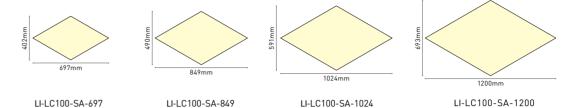

## Ordering code:LI-LC100-SA-697-30-1-PoE-W-C

| Model       | Item                                                                       | Size/Inche                                              | Power/W<br>1 pcs     | Lumens<br>/lm                | Dimming | сст                                                  | CRI                  | Input               | Finish  | Mount Option                                                     |
|-------------|----------------------------------------------------------------------------|---------------------------------------------------------|----------------------|------------------------------|---------|------------------------------------------------------|----------------------|---------------------|---------|------------------------------------------------------------------|
| LI-LC100-SA | LI-LC100-SA-697<br>LI-LC100-SA-849<br>LI-LC100-SA-1024<br>LI-LC100-SA-1200 | H4"xW16"xL27" H4"xW19"xL33" H4"xW23"xL40" H4"xW27"xL47" | 35<br>40<br>60<br>80 | 3500<br>4000<br>6000<br>8000 | Yes     | 27-2700K<br>30-3000K<br>40-4000K<br>R-RGB<br>RW-RGBW | 1-80<br>2-90<br>3-95 | PoE-Node<br>100-277 | B-Black | C-Celling Mount P-Pendant Mount R-Resessed Mount S-Surface Mount |