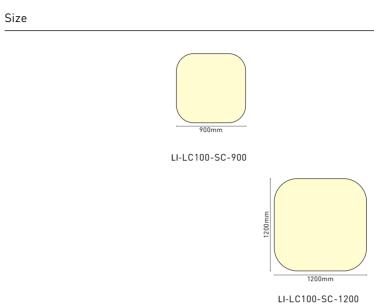

# Ordering code:LI-LC100-SC-900-30-1-PoE-W-C

| Model       | ltem             | Size/mm         | Power/W<br>1 pcs | Lumens<br>/lm | Dimming               | ССТ               | CRI                              | Input               | Color   | Certification    |
|-------------|------------------|-----------------|------------------|---------------|-----------------------|-------------------|----------------------------------|---------------------|---------|------------------|
| LI-LC100-SC | LI-LC100-SC-900  | H4"xW41"xL41"   | 45               | 4500          | 90<br>Yes<br>40<br>R- | 27-2700K          |                                  |                     | B-Black | C-Celling Mount  |
|             | LI-LC100-SC-1036 | H4" xW41" xL41" | 60               | 6000          |                       | 30-3000K          | 0-4000K 2-90<br>3-95 10<br>R-RGB | PoE-Node<br>100-277 |         | P-Pendant Mount  |
|             | LI-LC100-SC-1200 | H4"xW47"xL47"   | 80               | 8000          |                       |                   |                                  |                     |         | R-Resessed Mount |
|             |                  |                 |                  |               |                       | RW-RGBW           |                                  |                     |         | S-Surface Mount  |
| LI-LC100-SC |                  |                 |                  |               | Yes                   | 40-4000K<br>R-RGB | 2-90                             |                     |         | R-Resessed       |