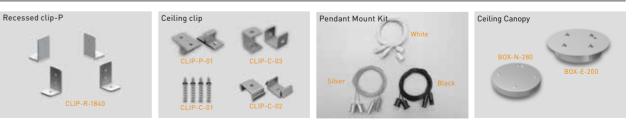

| 30-3000K          | 0-4000K 2-90<br>3-95 10<br>R-RGB | PoE-Node<br>100-277 |         | P-Pendant Mount  |
|             | LI-LC100-SC-1200 | H4"xW47"xL47"   | 80               | 8000          |                       |                   |                                  |                     |         | R-Resessed Mount |
|             |                  |                 |                  |               |                       | RW-RGBW           |                                  |                     |         | S-Surface Mount  |
| LI-LC100-SC |                  |                 |                  |               | Yes                   | 40-4000K<br>R-RGB | 2-90                             |                     |         | R-Resessed       |

# Accessories



# LED INDUSTRIES

ADDRESS: 13450 FM 529 Houston, TX 77041 TEL: 800-784-0698 EMAIL: info@ledindustriesusa.com

| Catalog # | Prep | Prepared by |  |
|-----------|------|-------------|--|
| Project   | Date | Date        |  |
| Notes     |      |             |  |



LI-LC100-SC-1036



WEBSITE: www.poelightingusa.com Specifications subject to change w/o notice Revision: July 2021