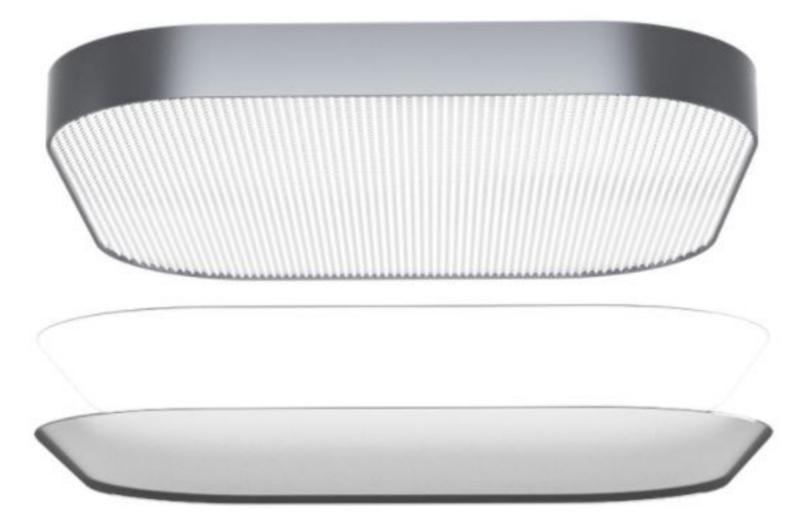

WEBSITE: www.poelightingusa.com Specifications subject to change w/o notice Revision: July 2021

- Metal Side Walls
- Flat White Acrylic Bottom Lens
- (4) Aircraft Cables with Canopy