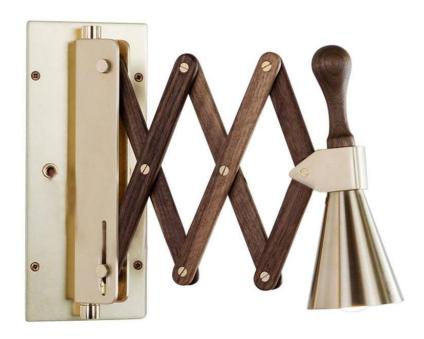

PROJECT:

TYPE:

This Accordion Wall Lamp with its custom brass back plate and vintage style woo finish provides ample task lighting with style. This style can be paired with modern dark and gold colors allowing for a classy finish The arm can be extended 12 to 15 inches in order to change where the light can be placed. Ideal for any task orientated needs.