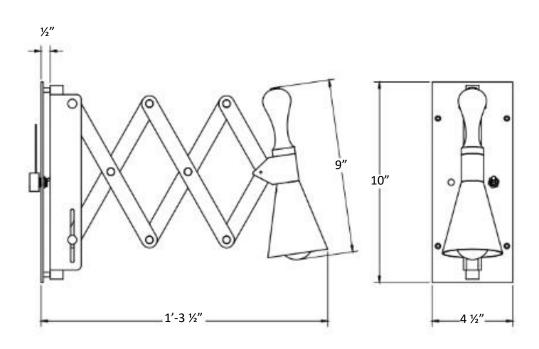

h The arm can be extended 12 to 15 inches in order to change where the light can be placed. Ideal for any task orientated needs.



Our intelligent LED PoE lighting solutions accelerates digital transformation of facilities in Internet of Thing (IoT) while providing an excellent option to the lighting designer or building management companies that are seeking aesthetic pleasure with digital building solutions throughout the facilities with option of covering multiple building network. Beyond considerations of cost and efficiency.

## **SPECIFICATIONS:**

Input Voltage: PoE CompatibleWattage (W): 5W E26 Base

Current 150 mALumens (L): 375 lm

CRI >82

Damp location rated, IP20

Controls 0-10V dimming with PoE driver



| PROJECT: |  |
|----------|--|
| TYPE:    |  |

## <u>Dimensions</u>:



## Ordering Example:

LI-AWL5W27K

| ORDERING INFORMATION |       |       |                   |             |     |                 |                       |  |
|----------------------|-------|-------|-------------------|-------------|-----|-----------------|-----------------------|--|
| Model                | Watts | Lumen | PoE               | Color Temp. | CRI | PoE<br>Dimmable | Finish                |  |
| LI-AWL5W27K          | 5W    | 375   | <u>Compatible</u> | 1 = 2700K   | >82 | Yes             | Aged Bras<br>Old Wood |  |