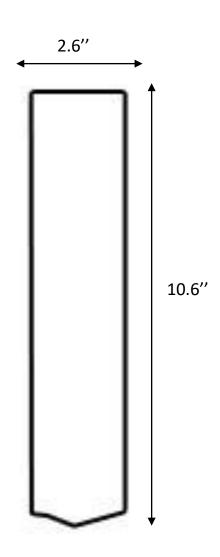

h allows for this fixture to be adopted into multiple color schemes and designs. Perfect for lighting hallways, annexes, door entryways, etc., this is an excellent minimalist piece for a variety of place setting.

Our intelligent LED PoE lighting solutions accelerates digital transformation of facilities in Internet of Thing (IoT) while providing an excellent option to the lighting designer or building management companies that are seeking aesthetic pleasure with digital building solutions throughout the facilities with option of covering multiple building networks beyond considerations of cost and efficiency.



## **SPECIFICATIONS:**

Input Voltage: PoE Compatible

Wattage (W): 20W

Damp location rated, IP20

Controls 0-10V dimming with PoE Driver



PROJECT:

TYPE:

## **Dimensions:**



## Ordering Example:

LI-BE2026-BK

| ORDERING INFORMATION |       |        |                   |                                   |                 |                              |
|----------------------|-------|--------|-------------------|-----------------------------------|-----------------|------------------------------|
| Model                | Watts | Lumens | PoE<br>Compatible | Color Temp.                       | PoE<br>Dimmable | Finish                       |
| LI-BE2026-BK         | 20W   | 1760L  | <u>Yes</u>        | 1 = 3000K<br>2= 4000K<br>3= 5000K | Yes             | White<br>Acrylic<br>Diffuser |