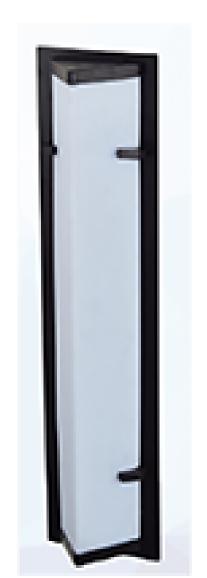

PROJECT:

TYPE:

The PoE Tri-Prism Wall Sconce is designed with simplicity in mind. The white acrylic diffuser and black metal finish allows for this fixture to be adopted into multiple color schemes and designs. Perfect for lighting hallways, annexes, door entryways, etc., this is an excellent minimalist piece for a variety of place setting.

Our intelligent LED PoE lighting solutions accelerates digital transformation of facilities in Internet of Thing (IoT) while providing an excellent option to the lighting designer or building management companies that are seeking aesthetic pleasure with digital building solutions throughout the facilities with option of covering multiple building networks beyond considerations of cost and efficiency.