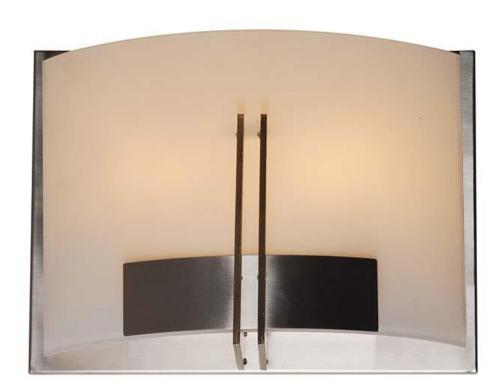

| PROJECT: |  |
|----------|--|
| TYPE:    |  |

The PoE Chrome Frosted Glass Square Wall Sconce is simple and clean by design. The geometrically shaped fixture can easily be integrated with any type of interior design and can be used in a variety of spaces. The light is dispersed evenly throughout the frosted glass shade which provides a soft hue perfect for illuminating area which need delicate but abundant lighting.

## **SPECIFICATIONS:**

- Input Voltage: PoE Compatible
- Wattage (W): 6W
- Damp location rated, IP20
- Controls 0-10V dimming with PoE Driver

| PROJECT: |  |
|----------|--|
| TYPE:    |  |