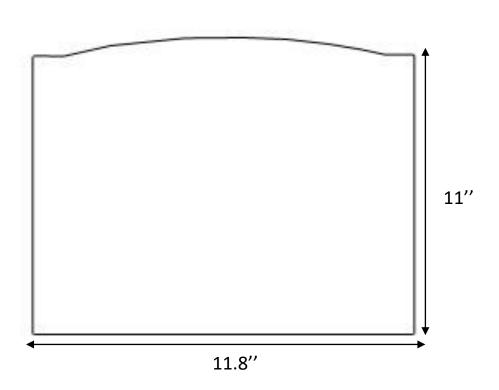

y of spaces. The light is dispersed evenly throughout the frosted glass shade which provides a soft hue perfect for illuminating area which need delicate but abundant lighting.

Our intelligent LED PoE lighting solutions accelerates digital transformation of facilities in Internet of Thing (IoT) while providing an excellent option to the lighting designer or building management companies that are seeking aesthetic pleasure with digital building solutions throughout the facilities with option of covering multiple building networks beyond considerations of cost and efficiency.



## **SPECIFICATIONS:**

- Input Voltage: PoE Compatible
- Wattage (W): 6W
- Damp location rated, IP20
- Controls 0-10V dimming with PoE Driver



| PROJECT: |  |
|----------|--|
| TYPE:    |  |

## **Dimensions:**



## Ordering Example: LI-FLMT1910-1W

| ORDERING INFORMATION |       |        |                   |                                   |                 |        |  |  |
|----------------------|-------|--------|-------------------|-----------------------------------|-----------------|--------|--|--|
| Model                | Watts | Lumens | PoE<br>Compatible | Color Temp.                       | PoE<br>Dimmable | Finish |  |  |
| LI-FLMT1910-1W       | 6W    | 528L   | <u>Yes</u>        | 1 = 3000K<br>2= 4000K<br>3= 5000K | Yes             | Chrome |  |  |