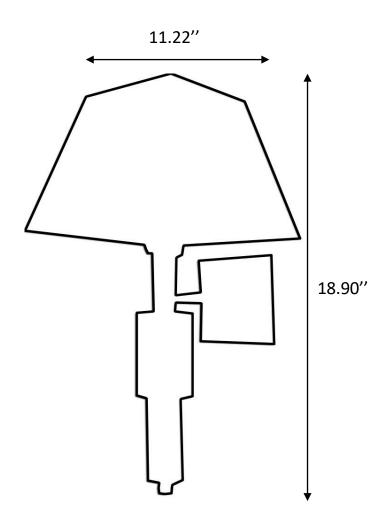

uch. This fixture is ideal for task lighting and reading and can be used in a wide range of places, from next to bedsides, to reading nooks and crannies, And many other functions the lighting

designer may have.

Our intelligent LED PoE lighting solutions accelerates digital transformation of facilities in Internet of Thing (IoT) while providing an excellent option to the lighting designer or building management companies that are seeking aesthetic pleasure with digital building solutions throughout the facilities with option of covering multiple building networks beyond considerations of cost and efficiency.



## **SPECIFICATIONS:**

• Input Voltage: PoE Compatible

Wattage (W): 6W

Damp location rated, IP20

Controls 0-10V dimming with PoE Driver



PROJECT:

TYPE:

## **Dimensions:**



## Ordering Example:

LI-FLMT2428-1W

| ORDERING INFORMATION |       |        |                   |                                   |                 |                            |  |
|----------------------|-------|--------|-------------------|-----------------------------------|-----------------|----------------------------|--|
| Model                | Watts | Lumens | PoE<br>Compatible | Color Temp.                       | PoE<br>Dimmable | Finish                     |  |
| LI-FLMT2428-1W       | 6W    | 660L   | <u>Yes</u>        | 1 = 3000K<br>2= 4000K<br>3= 5000K | Yes             | Chrome +<br>Black<br>Wenge |  |