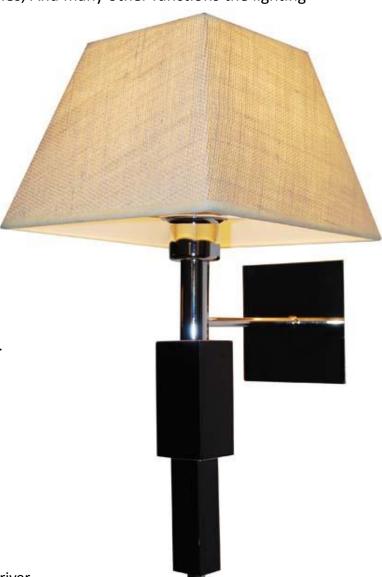

| PROJECT: |  |  |
|----------|--|--|
| TYPE:    |  |  |

The PoE Black Wenge Wall Lamp is beautifully crafted with a black wenge finished wood and chrome finished metal back plate. This design features a more transitional style wall sconce, mixing a classic look with a modern touch. This fixture is ideal for task lighting and reading and can be used in a wide range of places, from next to bedsides, to reading nooks and crannies, And many other functions the lighting