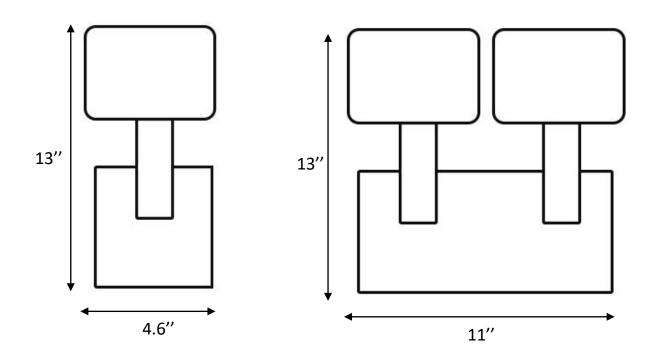

yle shades paired with a shiny chrome finish. This fixture emits a nice warm light, while giving ample lighting. This piece can be used in a wide range of applications and comes in a single lamp or a double lamp.

Our intelligent LED PoE lighting solutions accelerates digital transformation of facilities in Internet of Thing (IoT) while providing an excellent option to the lighting designer or building management companies that are seeking aesthetic pleasure with digital building solutions throughout the facilities with option of covering multiple building networks beyond considerations of cost and efficiency.





SPECIFICATIONS:

- Input Voltage: PoE Compatible
- Wattage (W): 9W/Bulb
- Damp location rated, IP20
- Controls 0-10V dimming with PoE driver



PROJECT:

TYPE:

## Dimensions:



Material : Methacrylate shade

## Ordering Example:

LI-W-3417-1 LI-W-3417-2

| ORDERING INFORMATION       |           |               |                   |                                   |                 |        |
|----------------------------|-----------|---------------|-------------------|-----------------------------------|-----------------|--------|
| Model                      | Watts     | Lumens        | PoE<br>Compatible | Color Temp.                       | PoE<br>Dimmable | Finish |
| LI-W-3417-1<br>LI-W-3417-2 | 9W<br>18W | 792L<br>1584L | Yes               | 1 = 3000K<br>2= 4000K<br>3= 5000K | Yes             | Chrome |