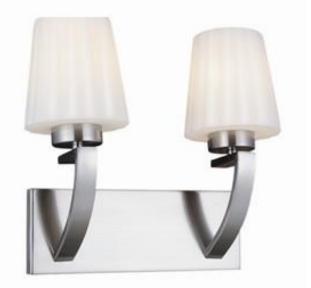

PROJECT:

TYPE:

The PoE Vintage Wall Sconces are beautifully designed fixtures incorporating vintage style shades paired with a shiny chrome finish. This fixture emits a nice warm light, while giving ample lighting. This piece can be used in a wide range of applications and comes in a single lamp or a double lamp.