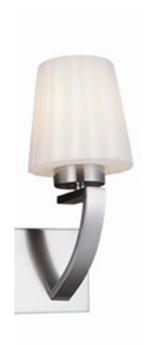

PROJECT:

TYPE:

The PoE Vintage Wall Sconces are beautifully designed fixtures incorporating vintage style shades paired with a shiny chrome finish. This fixture emits a nice warm light, while giving ample lighting. This piece can be used in a wide range of applications and comes in a single lamp or a double lamp.