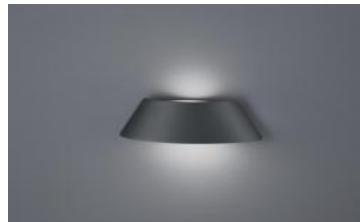

PROJECT:

TYPE:

Our intelligent LED PoE lighting solutions accelerates digital transformation of facilities in Internet of Thing (IoT) while providing an excellent option to the lighting designer or building management companies that are seeking aesthetic pleasure with digital building solutions throughout the facilities with option of covering multiple building network. Beyond considerations of cost and efficiency.

## **SPECIFICATIONS:**

• Item: LI-PoE-YJ15106

Watt: 9W

• Material: Die-casting Aluminum.

• Dimensions:

• W x L x H: 2.7" x 9.3" x 2.95"

Input: PoE Compatible

• Color Temp: 3000, 4000, 5000 IP65