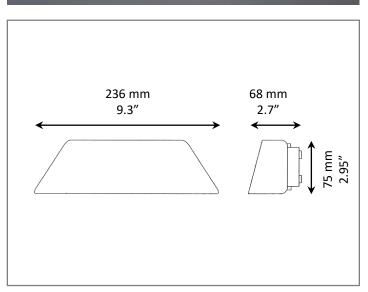

## **SPECIFICATIONS:**

• Item: LI-PoE-YJ15106

Watt: 9W

• Material: Die-casting Aluminum.

• Dimensions:

• W x L x H: 2.7" x 9.3" x 2.95"

Input: PoE Compatible

• Color Temp: 3000, 4000, 5000 IP65