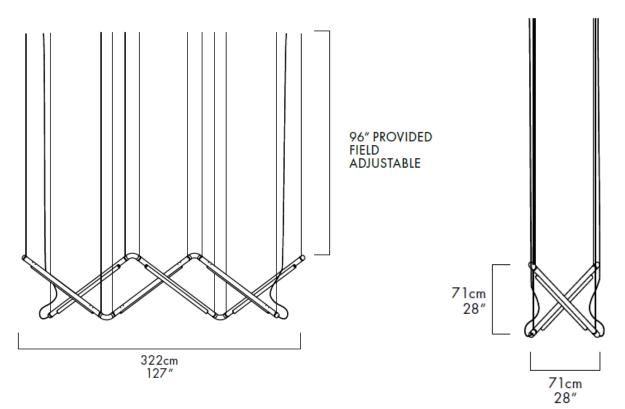

- **SPECFICATIONS:** Material: Metal Acrylic **Dimensions:** W: 127" H:28" L:28" 96"Adjustable **ELECTRICAL: PoE Input CC:** Voltage: 36VDC Current: 1.940A Wattage (W): 2 x 35W LED Lumens/Watt: 100 LM/W Light Source: LED integrated IP Rating: IP 20 Controls: 100% dimming with PoE Driver. LABELS: . Conforms to UL STD 1598; Certified to CAN/CSA STD LED light assembly conforms to UL 2108 for remote installation.
  - RoHS compliant
- WARRANTY:
  - 5-Year Limited Warranty

#### **Dimensions:**