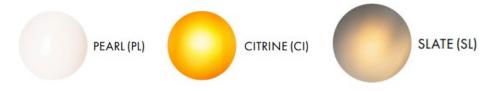

### **Finishes:**

### **ORDERING INFORMATION**

Ordering Example: LI-PG-PS-28-27-1-PD-SL-WH-AC-SG

| Model Watts      | Nominal<br>Lumen | CRI | Color<br>Temp | Voltage | Dimmable       | Glass Finish                       | Metal Finish                              | Glass<br>Combination | Canopy Type                                         |
|------------------|------------------|-----|---------------|---------|----------------|------------------------------------|-------------------------------------------|----------------------|-----------------------------------------------------|
| LI-PG-PS 30-30W* | 3000LM           | >80 | 27 - 2700K    | 1-PoE-N | PD-PoE<br>Dim. | PL-Pearl<br>CI-Citrine<br>SL-Slate | WH-White<br>BL-Black<br>SM-Satin<br>Metal | AC<br>AD<br>BC<br>BD | SG-Single<br>DB-Double<br>TP-Triple<br>QD-Quadruple |