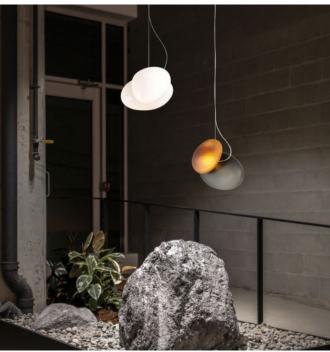

| PROJECT: |
|----------|
| TYPE:    |

## Perle Gemella PENDANT SERIES













PROJECT:

TYPE:

#### Perle Gemella PENDANT SERIES

### **Description:**

The Perle Gemella Pendant Series is made from finished metal and glass. The Perle Gemella are a fully customizable piece, allowing for size customizations, multiple finish options, and canopy types. The Perle Gemella Pendant Series can bring elegance and class to any lighting space, while still creating ample illumination for said space.

- SPECFICATIONS:
  - Material:
    - Aluminum
    - Glass
  - Adjustable length
    - 354"
- **ELECTRICAL**:
  - PoE Input CC:
    - Voltage: 36 VDCCurrent: 0.830A
  - Wattage (W): 2 x 15W
  - LED Lumens/Watt: 100 LM/W
  - Light Source:
    - Integrated LED
  - IP Rating: IP 20
  - Controls: 100% dimming with PoE Driver.
- LABELS:
  - Conforms to UL STD 1598; Certified to