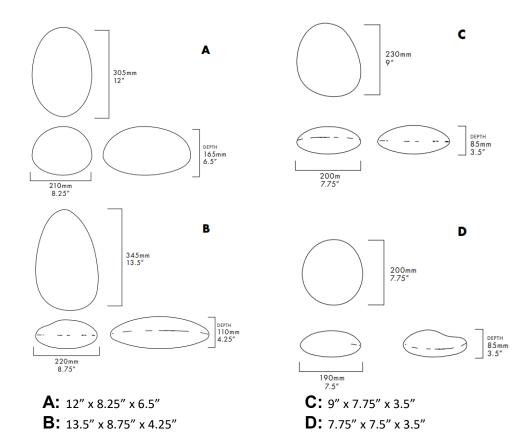

; Certified to CAN/CSA STD
  - LED light assembly conforms to UL 2108 for remote installation.
  - RoHS compliant
- WARRANTY:
  - 5-Year Limited Warranty
- PoE FEATURES: Our intelligent LED PoE lighting solutions accelerates digital transformation of facilities in Internet of Things (IoT) while providing an excellent option to the lighting designer or building management companies that are seeking aesthetic pleasure with digital building solutions thought the facilities with options of covering multiple building networks beyond considerations of cost and efficiency.







## Perle Gemella PENDANT SERIES

# **Canopy Dimensions:**





LED Industries reserves the right to change specs or exchange fixtures without further notice



## Perle Gemella PENDANT SERIES

### **Glass Dimensions:**



### **Finishes:**



### **ORDERING INFORMATION**

Ordering Example: LI-PG-PS-28-27-1-PD-SL-WH-AC-SG

| Model Watts      | Nominal<br>Lumen | CRI | Color<br>Temp | Voltage | Dimmable       | Glass Finish                       | Metal Finish                              | Glass<br>Combination | Canopy Type                                         |
|------------------|------------------|-----|---------------|---------|----------------|------------------------------------|-------------------------------------------|----------------------|-----------------------------------------------------|
| LI-PG-PS 30-30W* | 3000LM           | >80 | 27 - 2700K    | 1-PoE-N | PD-PoE<br>Dim. | PL-Pearl<br>CI-Citrine<br>SL-Slate | WH-White<br>BL-Black<br>SM-Satin<br>Metal | AC<br>AD<br>BC<br>BD | SG-Single