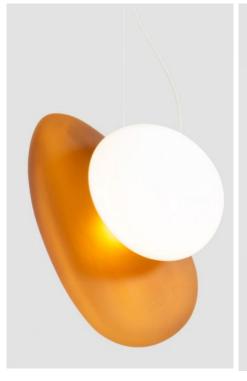

| PROJECT: |
|----------|
| TYPE:    |

## Perle Gemella PENDANT SERIES













PROJECT:

TYPE:

#### Perle Gemella PENDANT SERIES

### **Description:**

The Perle Gemella Pendant Series is made from finished metal and glass. The Perle Gemella are a fully customizable piece, allowing for size customizations, multiple finish options, and canopy types. The Perle Gemella Pendant Series can bring elegance and class to any lighting space, while still creating ample illumination for said space.

- SPECFICATIONS:
  - Material:
    - Aluminum
    - Glass
  - Adjustable length
    - 354"
- **ELECTRICAL**:
  - PoE Input CC:
    - Voltage: 36 VDCCurrent: 0.830A
  - Wattage (W): 2 x 15W
  - LED Lumens/Watt: 100 LM/W
  - Light Source:
    - Integrated LED
  - IP Rating: IP 20
  - Controls: 100% dimming with PoE Driver.
- LABELS:
  - Conforms to UL STD 1598; Certified to CA