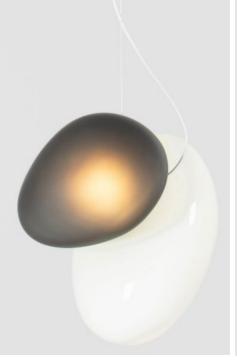

### **Description:**

The Perle Gemella Pendant Series is made from finished metal and glass. The Perle Gemella are a fully customizable piece, allowing for size customizations, multiple finish options, and canopy types. The Perle Gemella Pendant Series can bring elegance and class to any lighting space, while still creating ample illumination for said space.

### **Finishes:**