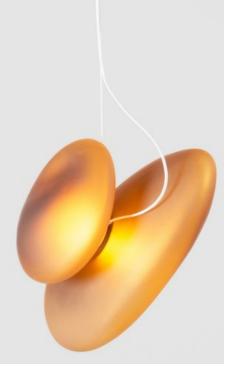

| PROJECT: |
|----------|
| TYPE:    |

## Perle Gemella PENDANT SERIES













PROJECT:

TYPE:

#### Perle Gemella PENDANT SERIES

### **Description:**

The Perle Gemella Pendant Series is made from finished metal and glass. The Perle Gemella are a fully customizable piece, allowing for size customizations, multiple finish options, and canopy types. The Perle Gemella Pendant Series can bring elegance and class to any lighting space, while still creating ample illumination for said space.

- SPECFICATIONS:
  - Material:
    - Aluminum
    - Glass
  - Adjustable length
    - 354"
- **ELECTRICAL**:
  - PoE Input CC:
    - Voltage: 36 VDCCurrent: 0.830A
  - Wattage (W): 2 x 15W
  - LED Lumens/Watt: 100 LM/W
  - Light Source:
    - Integrated LED
  - IP Rating: IP 20
  - Controls: 100% dimming with PoE Driver.
- LABELS:
  - Conforms to UL STD 1598; Certified to CAN/CS