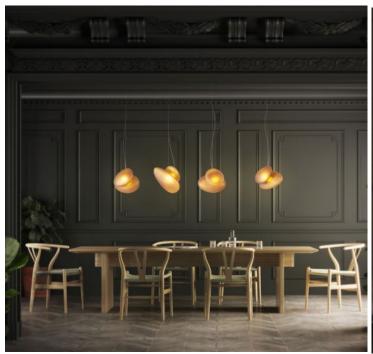

#### Perle Gemella PENDANT SERIES

### **Description:**

The Perle Gemella Pendant Series is made from finished metal and glass. The Perle Gemella are a fully customizable piece, allowing for size customizations, multiple finish options, and canopy types. The Perle Gemella Pendant Series can bring elegance and class to any lighting space, while still creating ample illumination for said space.