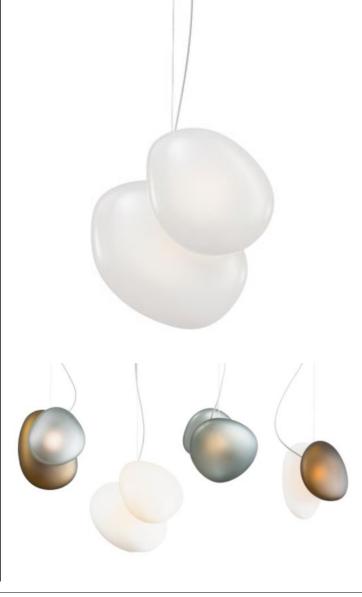

oltage: 36 VDCCurrent: 0.830A
  - Wattage (W): 2 x 15W
  - LED Lumens/Watt: 100 LM/W
  - Light Source:
    - Integrated LED
  - IP Rating: IP 20
  - Controls: 100% dimming with PoE Driver.
- LABELS:
  - Conforms to UL STD 1598; Certified to CAN/CSA STD
  - LED light assembly conforms to UL 2108 for remote installation.
  - RoHS compliant
- WARRANTY:
  - 5-Year Limited Warranty
- PoE FEATURES: Our intelligent LED PoE lighting solutions accelerates digital transformation of facilities in Internet of Things (IoT) while providing an excellent option to the lighting designer or building management companies that are seeking aesthetic pleasure with digital building solutions thought the facilities with options of covering multiple building networks beyond considerations of cost and efficiency.







## Perle Gemella PENDANT SERIES

# **Canopy Dimensions:**





LED Industries reserves the right to change specs or exchange fixtures without further notice



## Perle Gemella PENDANT SERIES

### **Glass Dimensions:**



### **Finishes:**



### **ORDERING INFORMATION**

Ordering Example: LI-PG-PS-28-27-1-PD-SL-WH-AC-SG

| Model Watts      | Nominal<br>Lumen | CRI | Color<br>Temp | Voltage | Dimmable       | Glass Finish                       | Metal Finish                              | Glass<br>Combination | Canopy Type                                         |
|------------------|------------------|-----|---------------|---------|----------------|------------------------------------|-------------------------------------------|----------------------|-------------------------------