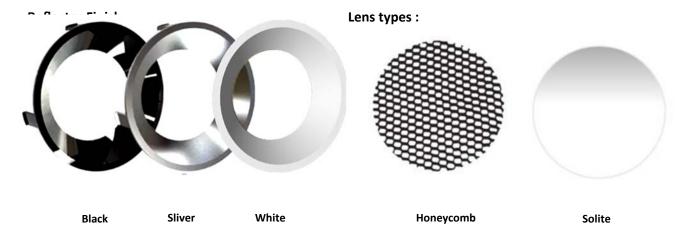

# **FEATURES:**

Product Specification LED Downlight
 Model LI – DRD06-XX

• CCT 2700K, 3000K, 4000K

Description
 6" Downlight

• CRI ≥ 90

• Finishes White - See below for details

Reflector Black, Sliver, White

# Ordering Example: -LI-DRD06-1-1-1

| Series      | Power              | Voltage                    | Color Temp. | Beam                       | Finish                  | Reflector                             | Dimming | Lens                     |
|-------------|--------------------|----------------------------|-------------|----------------------------|-------------------------|---------------------------------------|---------|--------------------------|
| LI-DRD06-XX | 1 = 30W<br>2 = 35W | 30 @ 0.835A<br>35 @ 0.972A | 2 = 3000K   | 1 = 15<br>2 = 24<br>3 = 38 | 1 = White<br>2 = Custom | 1 = Black<br>2 = Sliver<br>3 = Golden | Yes     | 1 = Solite 2 = Honeycomb |