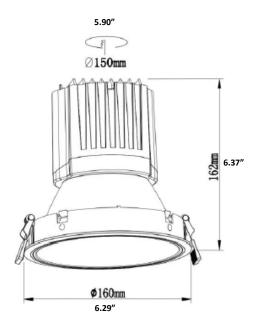

Product Specification LED Downlight
 Model LI – DRD06-XX

• CCT 2700K, 3000K, 4000K

Description
 6" Downlight

• CRI ≥ 90

• Finishes White - See below for details

Reflector Black, Sliver, White

• Power 30W, 35W

• Input Voltage PoE-CC

• Suitable Dry, damp, wet locations.

Operating Temperature -65Power Factor >0.9

Lumens 80lm / w

Dimming YesCertification ETL

Warranty 5 years

## **ELECTRICAL:**

Input Voltage: PoE-CC

Lumens / Wattage: 2400lm / 30W, 2800lm / 35W Color Temperature: 2700K, 3000K or 4000K

**CRI**: ≥ 90

Life Time: 50,000 hours

# **CERTIFICATE**:

ETL

#### **WARRANTY**:

Five-years limited warranty.













Due to continuous improvements, the information herein may be changed without notice





# **Deep Reflector Downlight**

6"inch Trim

## **Dimension:**



# IC Housing:



Due to continuous improvements, the information herein may be changed without notice





# **Deep Reflector Downlight**

6"inch Trim





# Ordering Example: -LI-DRD06-1-1-1

| Series      | Power              | Voltage                    | Color Temp. | Beam                       | Finish                  | Reflector                             | Dimming | Lens                     |
|-------------|--------------------|----------------------------|-------------|----------------------------|-------------------------|---------------------------------------|---------|--------------------------|
| LI-DRD06-XX | 1 = 30W<br>2 = 35W | 30 @ 0.835A<br>35 @ 0.972A | 2 = 3000K   | 1 = 15<br>2 = 24<br>3 = 38 | 1 = White<br>2 = Custom | 1 = Black<br>2 = Sliver<br>3 = Golden | Yes