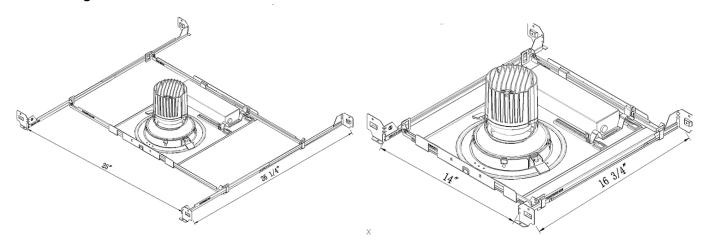

cation LED Downlight
 Model LI – DRD06-XX

• CCT 2700K, 3000K, 4000K

Description
 6" Downlight

• CRI ≥ 90

• Finishes White - See below for details

Reflector Black, Sliver, White

• Power 30W, 35W

• Input Voltage PoE-CC

• Suitable Dry, damp, wet locations.

Operating Temperature -65Power Factor >0.9

Lumens 80lm / w

Dimming YesCertification ETL

Warranty 5 years

## **ELECTRICAL:**

Input Voltage: PoE-CC

Lumens / Wattage: 2400lm / 30W, 2800lm / 35W Color Temperature: 2700K, 3000K or 4000K

**CRI**: ≥ 90

Life Time: 50,000 hours

# **CERTIFICATE**:

ETL

#### **WARRANTY**:

Five-years limited warranty.













Due to continuous improvements, the information herein may be changed without notice





# **Deep Reflector Downlight**

6"inch Trim

## **Dimension:**



# IC Housing:



Due to continuous improvements, the information herein may be changed without notice





# **Deep Reflector Downlight**

6"inch Trim





# Ordering Example: -LI-DRD06-1-1-1

| Series      | Power              | Voltage                    | Color Temp. | Beam                       | Finish                  | Reflector                             | Dimming | Lens                     |
|-------------|--------------------|----------------------------|-------------|----------------------------|-------------------------|---------------------------------------|---------|--------------------------|
| LI-DRD06-XX | 1 = 30W<br>2 = 35W | 30 @ 0.835A<br>35 @ 0.972A | 2 = 3000K   | 1 = 15<br>2 = 24<br>3 = 38 | 1 = White<br>2 = Custom | 1 = Black<br>2 = Sliver<br>3 = Golden | Yes     | 1 = Solite 2