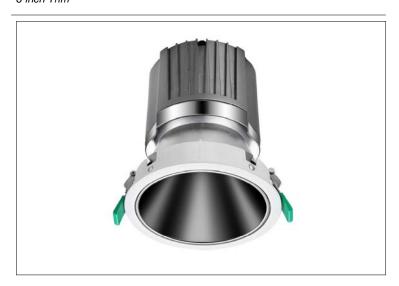

# **Deep Reflector Downlight**

6"inch Trim

### TRIM:

6 Inch LED Downlight Trim Flush Mount Recessed Light Fixture is designed for lasting durability and beauty while providing quality and energy efficient lighting for low to medium ceilings. Module construction includes LED, heat sink, reflector, lens, baffle and trim ring

#### MOUNTING:

Two steel torsion springs mounting are pre-installed allow for easy and secure mounting in most 5" and 6" IC and non-IC housings.