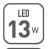

|         | Lamp    | Lumen  | Α   | В   | С   |
|---------|---------|--------|-----|-----|-----|
| GL17104 | LED 13W | 1200LM | 256 | 130 | 176 |