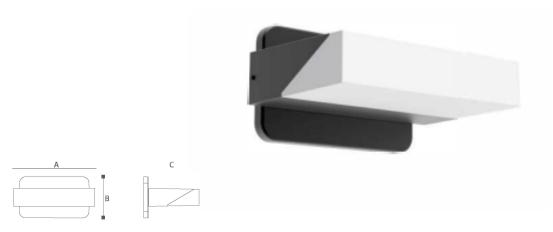

|         | Lamp    | Lumen  | Α   | В   | С   |
|---------|---------|--------|-----|-----|-----|
| GL17104 | LED 13W | 1200LM | 256 | 130 | 176 |