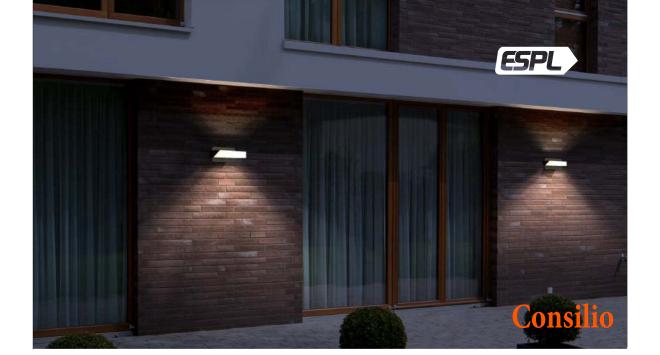

## 17104

Deal, ivory lamp shade and die casting aluminum color splice, angular, simple and generous. Frosted lamp body, fashionable atmosphere, anti-corrosion and rust-proof, milky white lamp shade, perfect integration with outdoor light, strong light transmittance, uniform luminescence. Equipped with sensors to provide light when the crowd is in close contact and automatically extinguishes when the crowd is far away, energy saving and environmental protection make your life more comfortable.