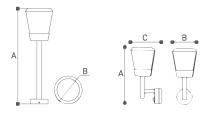

|            | Lamp    | Lumen  | Α     | В      | C    |  |
|------------|---------|--------|-------|--------|------|--|
| DZ-GL19605 | LED 13W | 1200LM | 23.6" | Ф6,88" | 6.8" |  |
| DZ-GL19606 | LED 13W | 1200LM | 31.4" | Φ6.88" | 6.8" |  |
| DZ-GL19607 | LED 13W | 1200LM | 39.4" | Ф6,88" | 6.8" |  |
| DZ-GL19608 | LED 13W | 1200LM | 16.0" | Ф6.88" | 8.8" |  |