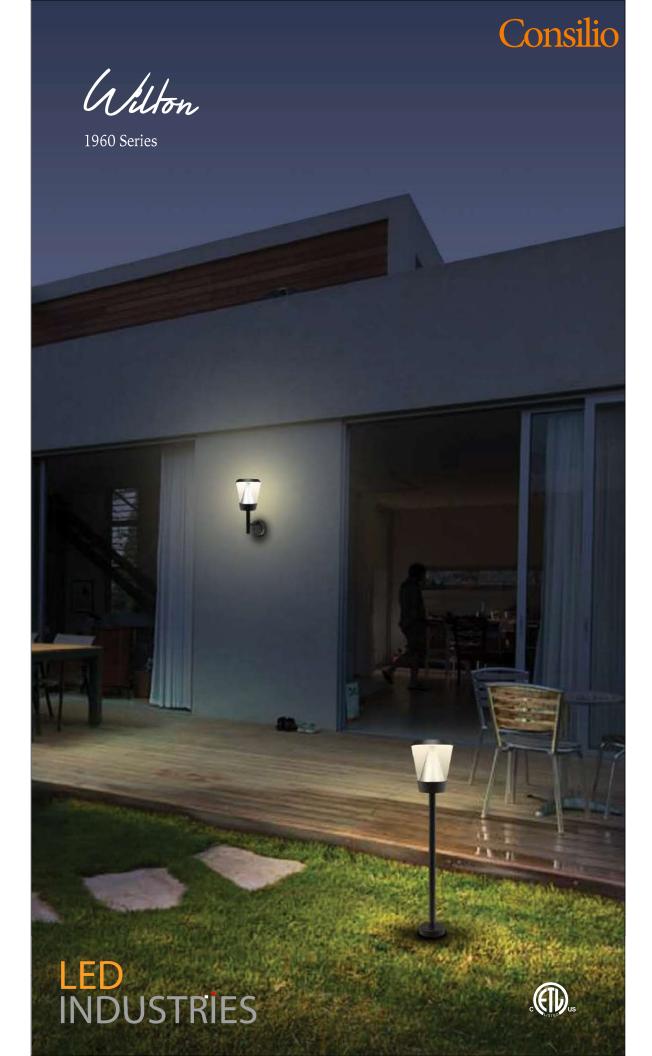

## 1960 Series

Unique extraordinary, create extraordinary. Series of lights. The use of large transparent plastic lampshade, high through lampshade can better play a bright. The light comes out from the top of the lamp with a built-in silver reflector reflecting off the reflector. Like a lighted torch, it lights up the world and transmits civilization.