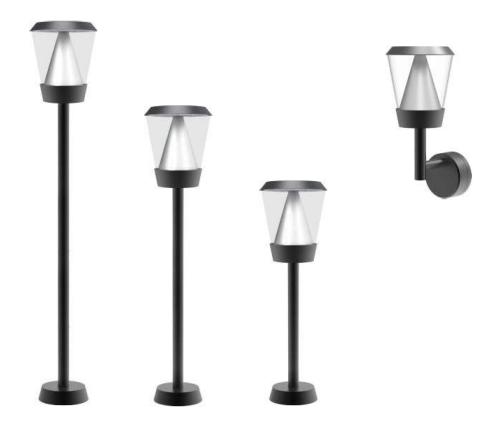

## 1960 Series

Unique extraordinary, create extraordinary. Series of lights. The use of large transparent plastic lampshade, high through lampshade can better play a bright. The light comes out from the top of the lamp with a built-in silver reflector reflecting off the reflector. Like a lighted torch, it lights up the world and transmits civilization.

|            | Lamp    | Lumen  | Α     | В      | C    |  |
|------------|---------|--------|-------|--------|------|--|
| DZ-GL19605 | LED 13W | 1200LM | 23.6" | Ф6,88" | 6.8" |  |
| DZ-GL19606 | LED 13W | 1200LM | 31.4" | Φ6.88" | 6.8" |  |
| DZ-GL19607 | LED 13W | 1200LM | 39.4" | Ф6,88" | 6.8" |  |
| DZ-GL19608 | LED 13W | 1200LM | 16.0" | Ф6.88" | 8.8" |  |