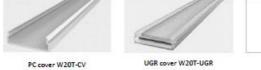

W 27K-60K |  |  |
| Nominal Lumen (Im)  | 9450lm                                 |  |  |
| Direct Watt /Lumens | 80W / 9450lm                           |  |  |
| Beam Angle (°)      | 95° (Plain diffuser)                   |  |  |
| CRI (Ra)            | ≥80   ≥90Optional                      |  |  |
| Watts               | 80W                                    |  |  |
| Power Factor        | >0.9                                   |  |  |
| Watt (w)            | 9W Perfeet                             |  |  |
| Using Ambient Temp  | Tamin=-20°C,Tamax=45°C                 |  |  |
| Protection          | IP 40                                  |  |  |



Continuous Clean Lines and Clean Light **Trim Version** 

**Mounting Option** 



Recessed

#### Dimensions





#### DIFFUSERS & END CAPS



End cap DE-T2

RECESSED ACCESSORIES



#### CORNERS & CONNECTORS







Continuous Clean Lines and Clean Light Trim Version

## Spectroscopic Data







Continuous Clean Lines and Clean Light Trim Version

Creating Clean line for custom length









Continuous Clean Lines and Clean Light Trim Version



2700K-3300K Warm White 4200K-4500K Natural White



CRI 80



CRI 90



Height Eavg, Emax Angle:121.39deg Diameter



## Remark:

- Output data is from test result of 4ft PDM linear light fixture;
- Tolerance ± 10%