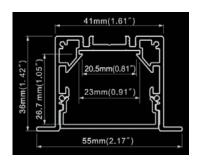

| 2700K, 3000K, 3500K, 4000K, TW 27K-60K |  |  |
| Nominal Lumen (Im)  | 9450lm                                 |  |  |
| Direct Watt /Lumens | 80W / 9450lm                           |  |  |
| Beam Angle (°)      | 95° (Plain diffuser)                   |  |  |
| CRI (Ra)            | ≥80   ≥90Optional                      |  |  |
| Watts               | 80W                                    |  |  |
| Power Factor        | >0.9                                   |  |  |
| Watt (w)            | 9W Perfeet                             |  |  |
| Using Ambient Temp  | Tamin=-20°C,Tamax=45°C                 |  |  |
| Protection          | IP 40                                  |  |  |



Continuous Clean Lines and Clean Light **Trim Version** 

**Mounting Option** 



Recessed

#### Dimensions





#### DIFFUSERS & END CAPS



End cap DE-T2

RECESSED ACCESSORIES



#### CORNERS & CONNECTORS







Continuous Clean Lines and Clean Light Trim Version

## Spectroscopic Data







Continuous Clean Lines and Clean Light Trim Version

Creating Clean line for custom length









Continuous Clean Lines and Clean Light Trim Version



2700K-3300K Warm White 4200K-4500K Natural White



CRI 80



CRI 90



Height Eavg, Emax Angle:121.39deg Diameter



## Remark:

- Output data is from test result of 4ft PDM linear light fixture;
- Tolerance ± 10%