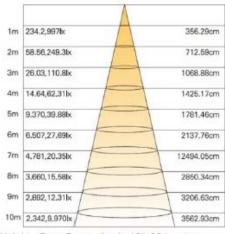

CRI 80

CRI 90

Height Eavg, Emax Angle:121.39deg Diameter

## Remark:

- Output data is from test result of 4ft PDM linear light fixture;
- Tolerance ± 10%