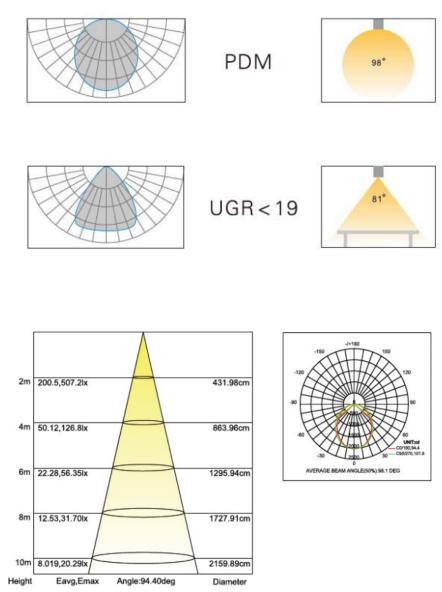

## Spectroscopic Data

Continuous Clean Lines and Clean Light Trim Version

Creating Clean line for custom length

Continuous Clean Lines and Clean Light Trim Version

2700K-3300K Warm White 4200K-4500K Natural White

CRI 80

CRI 90

Height Eavg, Emax Angle:121.39deg Diameter

## Remark:

- Output data is from test result of 4ft PDM linear light fixture;
- Tolerance ± 10%