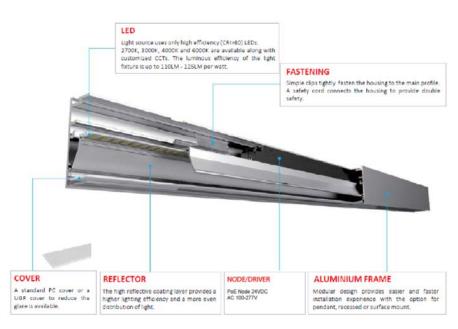

#### **Product Description:**

The linear light Liscio series was designed to achieve different shape designs with easy and quick connection. Those products have re-defined user experience of linear light through modularity design and quick assembly & installation.

It breaks the idea which restricted traditional lighting fixtures and created complicated wiring of old version linear light fixtures. It has achieved "three quicks": quick assembly, quick connection (eliminates complicated wiring) and quick corner connection.

#### **Product Description:**

The Liscio linear light quick connection series is based on concise style and user experience improvement. Various concise yet fashionable designs can be accomplished quickly through the creative ideas of space lighting designs and free design styles while emphasizing "QUICK" installation. Liscio permits the designer to create much better lighting effects than traditional lighting fixtures by revealing the beauty of linear light.

#### Feature:

•Low glare version available upon request UGR<19 rated.

End caps assembled by mechanical screws and magnet structure.
Lighting CCT/color and CRI could be customized.
Internal 3-in-1 dimming function.
Conform to ETL standard.

eEasy assembly/disassembly, customers do not need to do complicated wiring, use male/female connectors to connect electric power and to do free connection to get comfortable user experience.