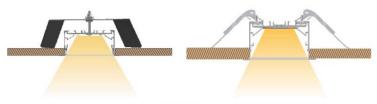

#### Feature:

•Low glare version available upon request UGR<19 rated.

End caps assembled by mechanical screws and magnet structure.
Lighting CCT/color and CRI could be customized.
Internal 3-in-1 dimming function.
Conform to ETL standard.