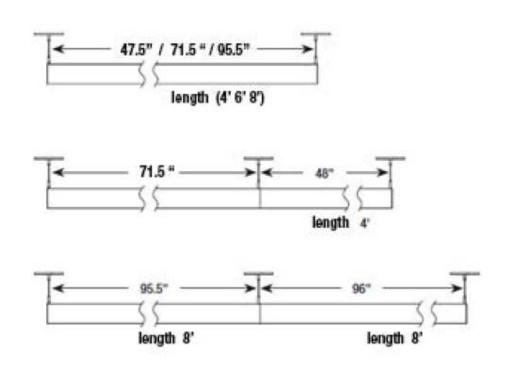

| ≥80   ≥90Optional                      |  |  |
| Watts               | 80W                                    |  |  |
| Power Factor        | >0.9                                   |  |  |
| Watt (w)            | 9W Perfeet                             |  |  |
| Using Ambient Temp  | Tamin=-20°C,Tamax=45°C                 |  |  |
| Protection          | IP 40                                  |  |  |



Continuous Clean Lines and Clean Light **Trim Version** 

**Mounting Option** 



Recessed

#### Dimensions





#### DIFFUSERS & END CAPS



End cap DE-T2

RECESSED ACCESSORIES



#### CORNERS & CONNECTORS







Continuous Clean Lines and Clean Light Trim Version

## Spectroscopic Data







Continuous Clean Lines and Clean Light Trim Version

Creating Clean line for custom length









Continuous Clean Lines and Clean Light Trim Version



2700K-3300K Warm White 4200K-4500K Natural White



CRI 80



CRI 90



Height Eavg, Emax Angle:121.39deg Diameter



## Remark:

- Output data is from test result of 4ft PDM linear light fixture;
- Tolerance ± 10%