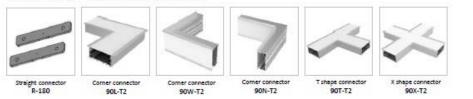

|  |  |
| Direct Watt /Lumens | 80W / 9450lm                           |  |  |
| Beam Angle (°)      | 95° (Plain diffuser)                   |  |  |
| CRI (Ra)            | ≥80   ≥90Optional                      |  |  |
| Watts               | 80W                                    |  |  |
| Power Factor        | >0.9                                   |  |  |
| Watt (w)            | 9W Perfeet                             |  |  |
| Using Ambient Temp  | Tamin=-20°C,Tamax=45°C                 |  |  |
| Protection          | IP 40                                  |  |  |



Continuous Clean Lines and Clean Light **Trim Version** 

**Mounting Option** 



Recessed

#### Dimensions





#### DIFFUSERS & END CAPS



End cap DE-T2

RECESSED ACCESSORIES



#### CORNERS & CONNECTORS







Continuous Clean Lines and Clean Light Trim Version

## Spectroscopic Data







Continuous Clean Lines and Clean Light Trim Version

Creating Clean line for custom length









Continuous Clean Lines and Clean Light Trim Version



2700K-3300K Warm White 4200K-4500K Natural White



CRI 80



CRI 90



Height Eavg, Emax Angle:121.39deg Diameter



## Remark:

- Output data is from test result of 4ft PDM linear light fixture;
- Tolerance ± 10%