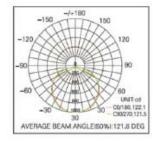

CRI 80

CRI 90

Height Eavg, Emax Angle:121.39deg Diameter

## Remark:

- Output data is from test result of 4ft PDM linear light fixture;
- Tolerance ± 10%