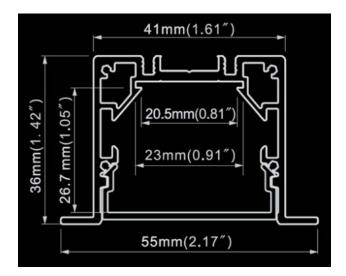

| NO. ISOT |
|----------|
| 'ROJECT: |
| YPE:     |

Continuous Clean Lines and Clean Light Trim Version

Inim version





## **ORDERING INFORMATION**

| Model     | Mounting   | Туре       | Wattage (Length) | Input & Dim. | Color Temp              | Cover          | Light Distribution | Profile Finish |
|-----------|------------|------------|------------------|--------------|-------------------------|----------------|--------------------|----------------|
| LI-L5536T | R-Recessed | D - Direct | 36W -4'          | 1-PoE-Dim.   | 27K-2700K               | PDM – Standard | 1-100% Down        | BL- Black      |
|           |            |            | 54W -6'          |              | 30K-3000K               | Diffuser (96°) |                    | WH- White      |
|           |            |            | 80W -8'          |              | 35K-3500K               | UGR<19-(81°)   |                    | SL- Sliver