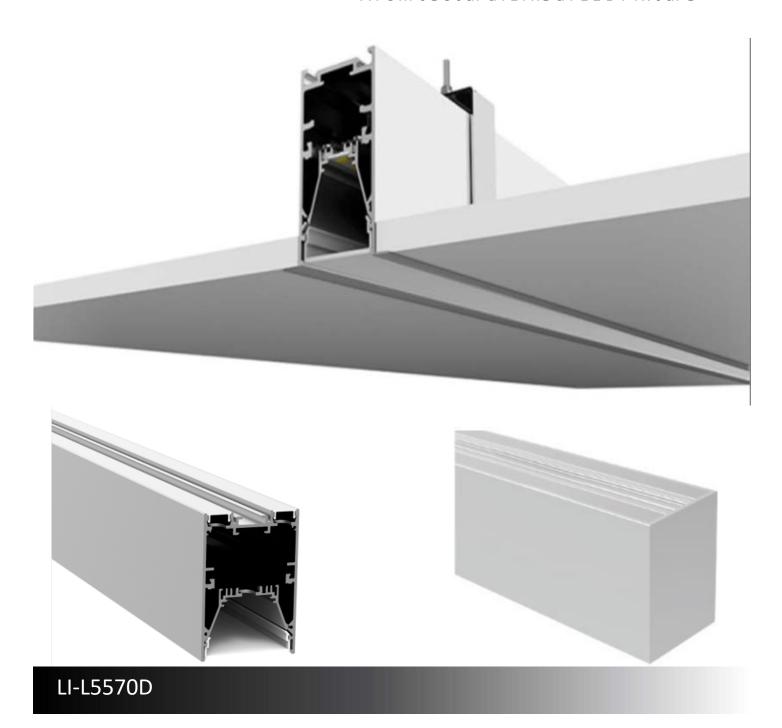

# Liscio 2.1

Continuous Clean Lines and Clean Light

Trimless Version

ArchitecturalLinearLEDFixture

| PROJECT: |  |  |
|----------|--|--|
| TYPE:    |  |  |

Continuous Clean Lines and Clean Light

#### **Trimless Version**

#### **Product Description:**

The linear light Liscio series was designed to achieve different shape designs with easy and quick connection. Those products have re-defined user experience of linear light through modularity design and quick assembly & installation.

It breaks the idea which restricted traditional lighting fixtures and created complicated wiring of old version linear light fixtures. It has achieved "three quicks": quick assembly, quick connection (eliminates complicated wiring) and quick corner connection.