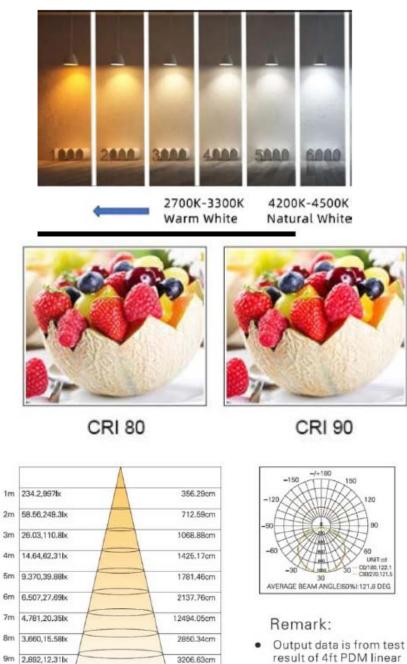

#### **Trimless Version**

7m

10m 2,342,9,970lx

- result of 4ft PDM linear light fixture;
- Tolerance ± 10%

3562.93cm