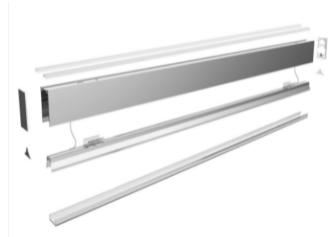

#### **Fixture Features:**

- •Low glare version available upon request UGR<19 rated.
- •End caps assembled by mechanical screws and magnet structure.
- · Lighting CCT/color and CRI could be customized.
- · Conform to ETL standard.
- •Easy assembly/disassembly, customers do not need to do complicated wiring, use male/female connectors to connect electric power and to do free connection to get comfortable user experience.