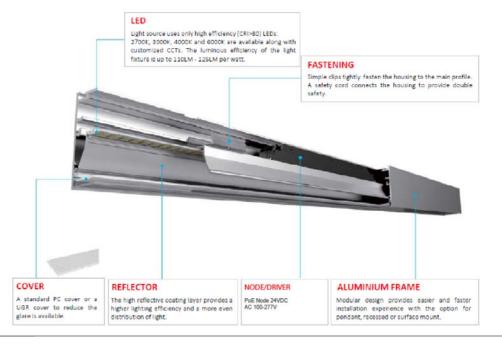

#### **Fixture Features:**

- •Low glare version available upon request UGR<19 rated.
- •End caps assembled by mechanical screws and magnet structure.
- · Lighting CCT/color and CRI could be customized.
- · Conform to ETL standard.
- •Easy assembly/disassembly, customers do not need to do complicated wiring, use male/female connectors to connect electric power and to do free connection to get comfortable user experience.

#### PoE Features:

Our intelligent LED PoE Lighting Solutions accelerates digital transformation of facilities in the Internet of Things (IoT) while providing an excellent option to the lighting designer or building management companies that are seeking aesthetic pleasure with digital building solution through the facilities with options of covering multiple building networks beyond the considerations of cost and efficiency.