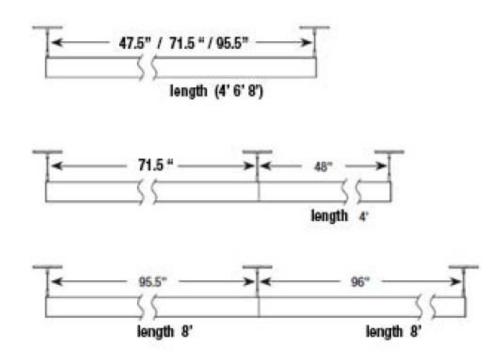

#### Creating Clean line for custom length

Continuous Clean Lines and Clean Light