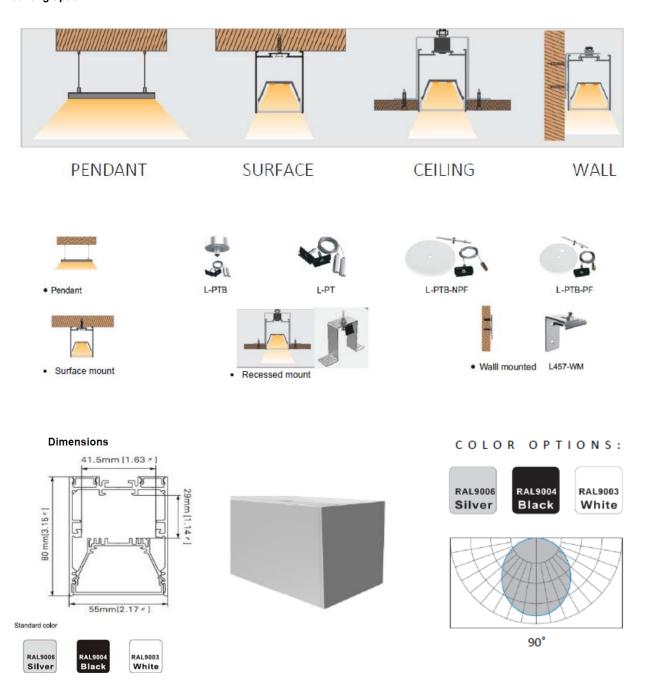

#### **Mounting Option**

Continuous Clean Lines and Clean Light

**Trimless Version** 

#### Creating Clean line for custom length

Continuous Clean Lines and Clean Light

#### **Trimless Version**

7m

10m 2,342,9,970lx

- result of 4ft PDM linear light fixture;
- Tolerance ± 10%

3562.93cm